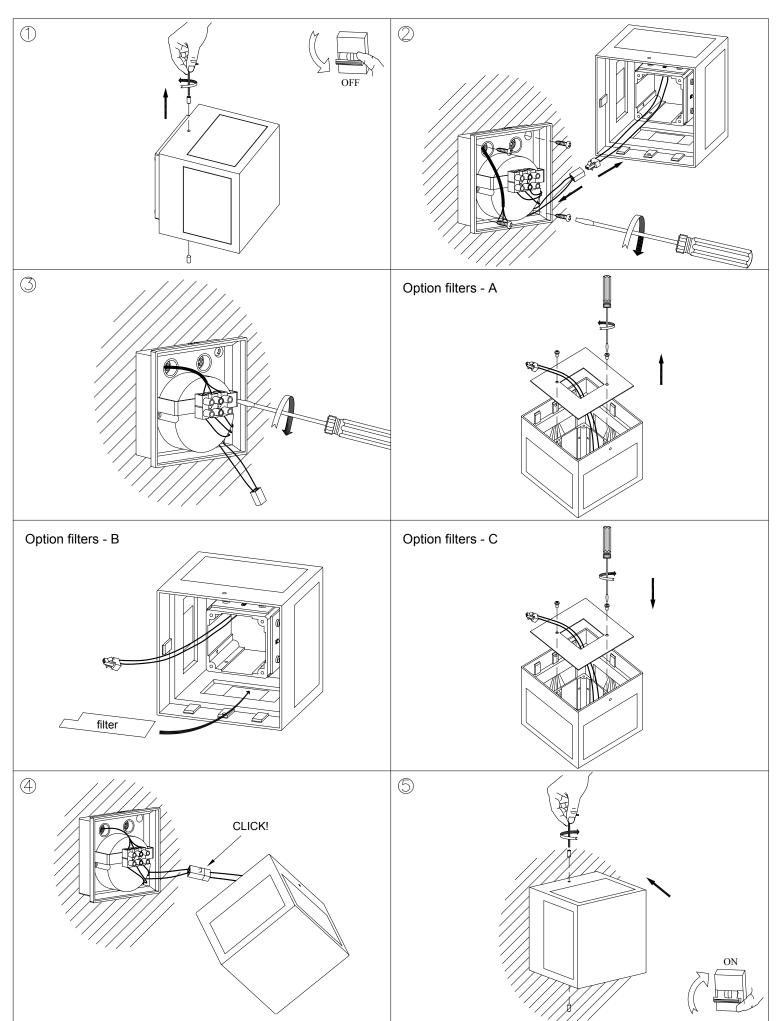

| 6                                                                                   |
| Net Weight (Kg):                                       |                                                                                     |
| EAN Code:                                              | 8435381439903                                                                       |
| CFM:                                                   | 0.00                                                                                |



















#### **MATERIALS / FINISHES**

Structure material: High purity aluminium

Structure finish: Urban grey

Diffuser material: Glass

Diffuser finish: Transparent

#### **GEAR**

Multi-voltage electronic gear included (Yes)



# **OUTDOOR**