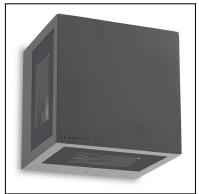

## **POKER** 05-9732-Z5-CMV1

The photograph may not match the reference exactly. Please read the product description to identify the finish.

Download photometric file .ldt /.ies

Click on image to download energy label

#### **MATERIALS / FINISHES**

Structure material: High purity aluminium

Structure finish: Urban grey

Diffuser material: Glass

Diffuser finish: Transparent