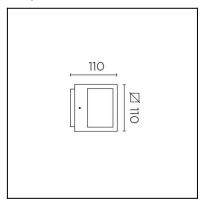

### **TECHNICAL CHARACTERISTICS**

| Type:                                                  | Wall fixture                                                                        |
|--------------------------------------------------------|-------------------------------------------------------------------------------------|
| IP Protection degrees:                                 | IP65                                                                                |
| Light source 1:<br>Bulb specified at the product label | 4 x LED Philips<br>8,1W<br>Neutral white - 4000K<br>732 Im <sup>(N)</sup><br>CRI 85 |
| IK Protection degrees:                                 | IK03                                                                                |
| Total power consumption (W):                           | 11W                                                                                 |
| Voltage / Frequency:                                   | 100-240V/50-60Hz                                                                    |
| Warranty:                                              | 2                                                                                   |
| Option to extend the guarantee:                        | 5                                                                                   |
| Units per box:                                         | 6                                                                                   |
| Net Weight (Kg):                                       |                                                                                     |
| EAN Code:                                              | 8435381439903                                                                       |
| CFM:                                                   | 0.00                                                                                |