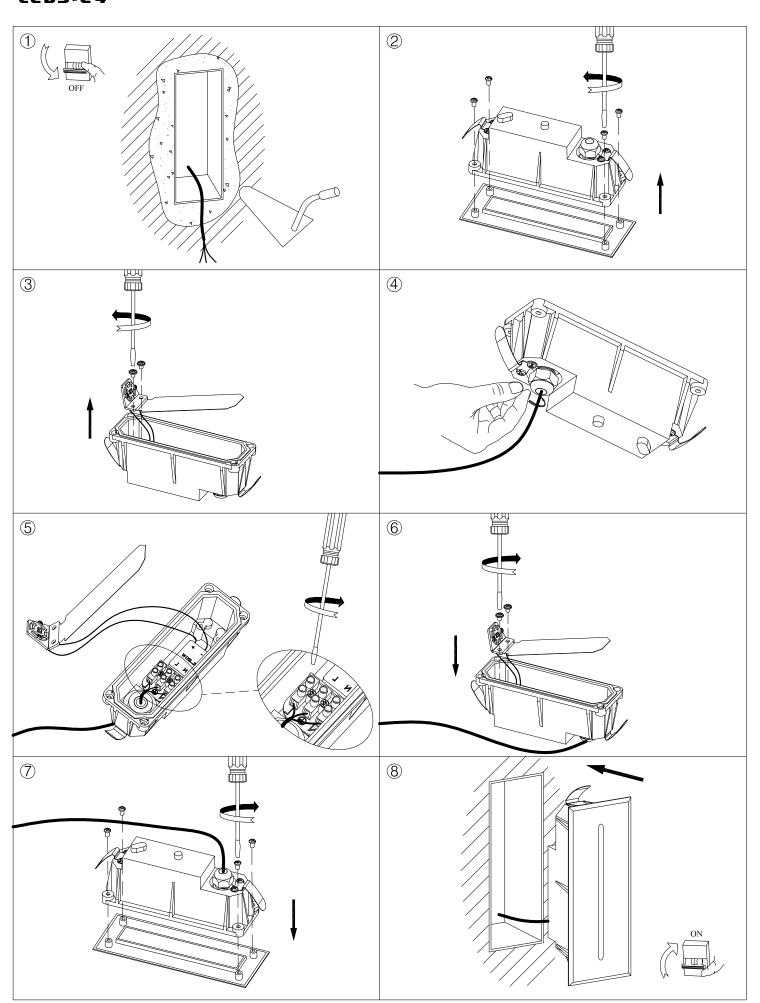

## **TECHNICAL CHARACTERISTICS**

| Type:                                               | WALL RECESSED                                                                    |
|-----------------------------------------------------|----------------------------------------------------------------------------------|
| IP Protection degrees:                              | IP54                                                                             |
| Light source 1: Bulb specified at the product label | 1 x LED Cree<br>2.2W<br>Neutral white - 4000K<br>184 Im <sup>(N)</sup><br>CRI 75 |
| Voltage / Frequency:                                | 100-240V/50-60Hz                                                                 |
| Warranty:                                           | 2                                                                                |
| Option to extend the guarantee:                     | 5                                                                                |
| Units per box:                                      | 12                                                                               |
| Net Weight (Kg):                                    |                                                                                  |
| EAN Code:                                           | 8435111089811                                                                    |
| CFM:                                                | 0.00                                                                             |