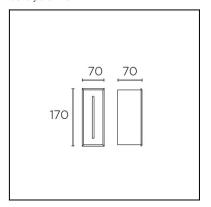

## **TECHNICAL CHARACTERISTICS**

| Type:                                               | WALL RECESSED                                                                    |
|-----------------------------------------------------|----------------------------------------------------------------------------------|
| IP Protection degrees:                              | IP54                                                                             |
| Light source 1: Bulb specified at the product label | 1 x LED Cree<br>2.2W<br>Neutral white - 4000K<br>184 Im <sup>(N)</sup><br>CRI 75 |
| Voltage / Frequency:                                | 100-240V/50-60Hz                                                                 |
| Warranty:                                           | 2                                                                                |
| Option to extend the guarantee:                     | 5                                                                                |
| Units per box:                                      | 12                                                                               |
| Net Weight (Kg):                                    |                                                                                  |
| EAN Code:                                           | 8435111089811                                                                    |
| CFM:                                                | 0.00                                                                             |