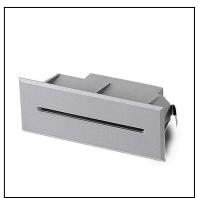

## MICENAS 05-9596-34-37

The photograph may not match the reference exactly. Please read the product description to identify the finish.

Download photometric file .ldt /.ies

Click on image to download energy label

## **MATERIALS / FINISHES**

Structure material:Injected aluminiumDiffuser material:GlassStructure finish:GreyDiffuser finish:Transparent