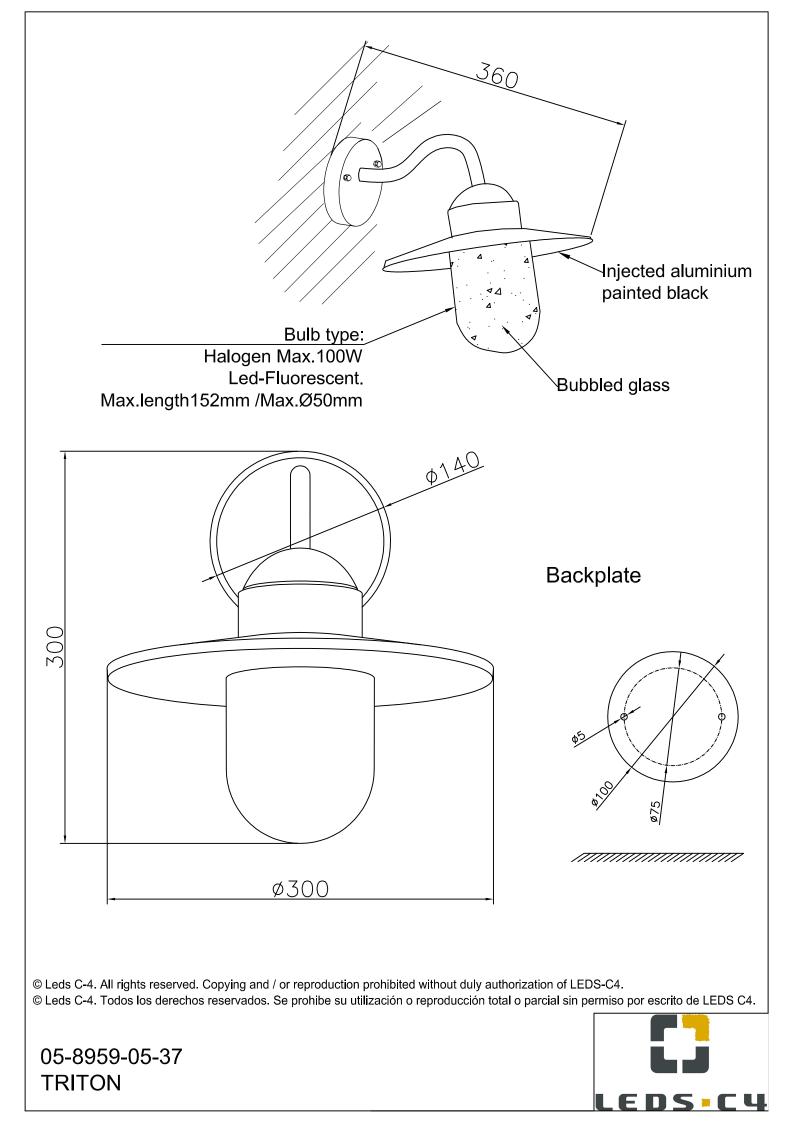

## **TECHNICAL CHARACTERISTICS**

| Туре:                        | Wall fixture                                                                            |  |
|------------------------------|-----------------------------------------------------------------------------------------|--|
| IP Protection degrees:       | IP44                                                                                    |  |
| Light source 1:              | 1 x E27<br>max. 100W<br>Maximum lamp length: 152.00mm<br>Maximum lamp diameter: 50.00mm |  |
| Total power consumption (W): | 100                                                                                     |  |
| Voltage / Frequency:         | 220-240V/50-60Hz                                                                        |  |
| Warranty (Years):            | 2                                                                                       |  |
| Units per box:               | 4                                                                                       |  |
| Net Weight (Kg):             | 1.46                                                                                    |  |
| EAN:                         | 8435111022955                                                                           |  |

## **MATERIALS / FINISHES**

| Structure material: | Injected<br>aluminium<br>Steel | Diffuser material: | Glass  |
|---------------------|--------------------------------|--------------------|--------|
| Structure finish:   | Black                          | Diffuser finish:   | Rustic |