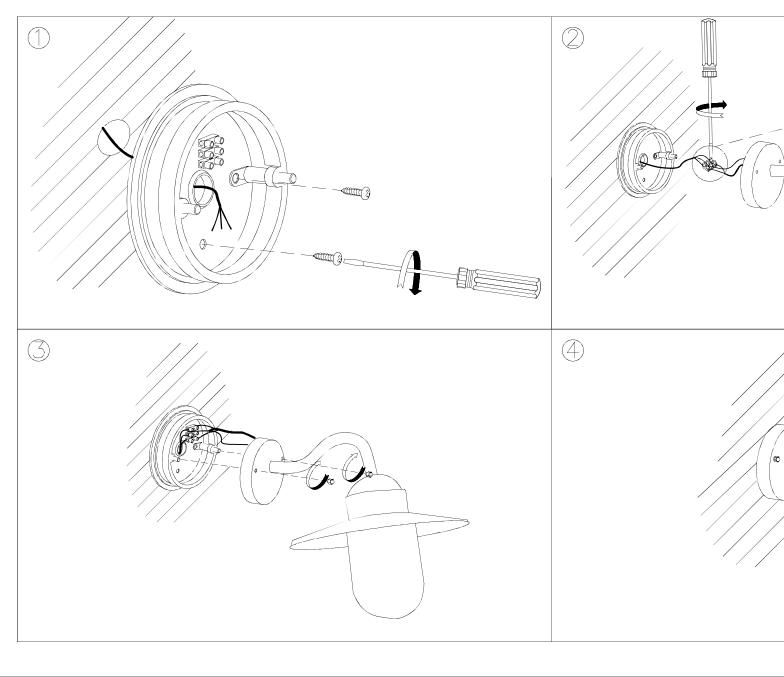

## **TECHNICAL CHARACTERISTICS**

| Туре:                        | Wall fixture                                                                            |  |
|------------------------------|-----------------------------------------------------------------------------------------|--|
| IP Protection degrees:       | IP44                                                                                    |  |
| Light source 1:              | 1 x E27<br>max. 100W<br>Maximum lamp length: 152.00mm<br>Maximum lamp diameter: 50.00mm |  |
| Total power consumption (W): | 100                                                                                     |  |
| Voltage / Frequency:         | 220-240V/50-60Hz                                                                        |  |
| Warranty (Years):            | 2                                                                                       |  |
| Units per box:               | 4                                                                                       |  |
| Net Weight (Kg):             | 1.46                                                                                    |  |
| EAN:                         | 8435111022955                                                                           |  |