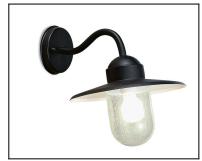

## TRITON 05-8959-05-37

The photograph may not match the reference exactly. Please read the product description to identify the finish.

Download photometric file .ldt /.ies

Click on image to download energy label

## **MATERIALS / FINISHES**

| Structure material: | Injected<br>aluminium<br>Steel | Diffuser material: | Glass  |
|---------------------|--------------------------------|--------------------|--------|
| Structure finish:   | Black                          | Diffuser finish:   | Rustic |