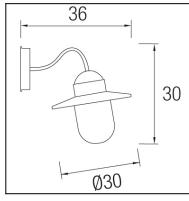

## **TECHNICAL CHARACTERISTICS**

| Туре:                        | Wall fixture                                                                            |  |
|------------------------------|-----------------------------------------------------------------------------------------|--|
| IP Protection degrees:       | IP44                                                                                    |  |
| Light source 1:              | 1 x E27<br>max. 100W<br>Maximum lamp length: 152.00mm<br>Maximum lamp diameter: 50.00mm |  |
| Total power consumption (W): | 100                                                                                     |  |
| Voltage / Frequency:         | 220-240V/50-60Hz                                                                        |  |
| Warranty (Years):            | 2                                                                                       |  |
| Units per box:               | 4                                                                                       |  |
| Net Weight (Kg):             | 1.46                                                                                    |  |
| EAN:                         | 8435111022955                                                                           |  |