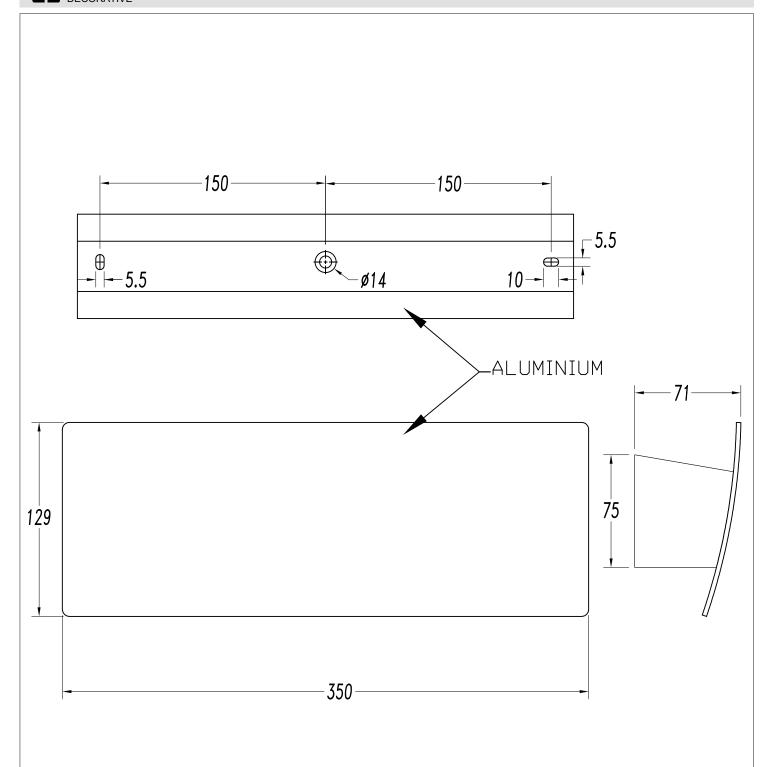

#### **MATERIALS / FINISHES**

Structure material: Extruded aluminium

Injected aluminium

Structure finish: Matt white

Diffuser material: Methacrylate

Diffuser finish: Sandblasted