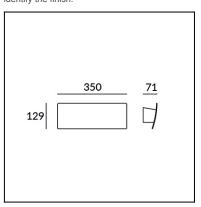

#### **TECHNICAL CHARACTERISTICS**

| Type:                                               | Wall fixture                                                               |
|-----------------------------------------------------|----------------------------------------------------------------------------|
| IP Protection degrees:                              | IP20                                                                       |
| Light source 1: Bulb specified at the product label | 120 x LED<br>30W<br>Warm White - 3000K<br>3857 Im <sup>(N)</sup><br>CRI 80 |
| Total power consumption (W):                        | 32.5                                                                       |
| Voltage / Frequency:                                | 220-240VAC/50-60Hz                                                         |
| Warranty:                                           | 2                                                                          |
| Option to extend the guarantee:                     | 5                                                                          |
| Units per box:                                      | 8                                                                          |
| Net Weight (Kg):                                    | 0.925                                                                      |
| EAN Code:                                           | 8435381463922                                                              |