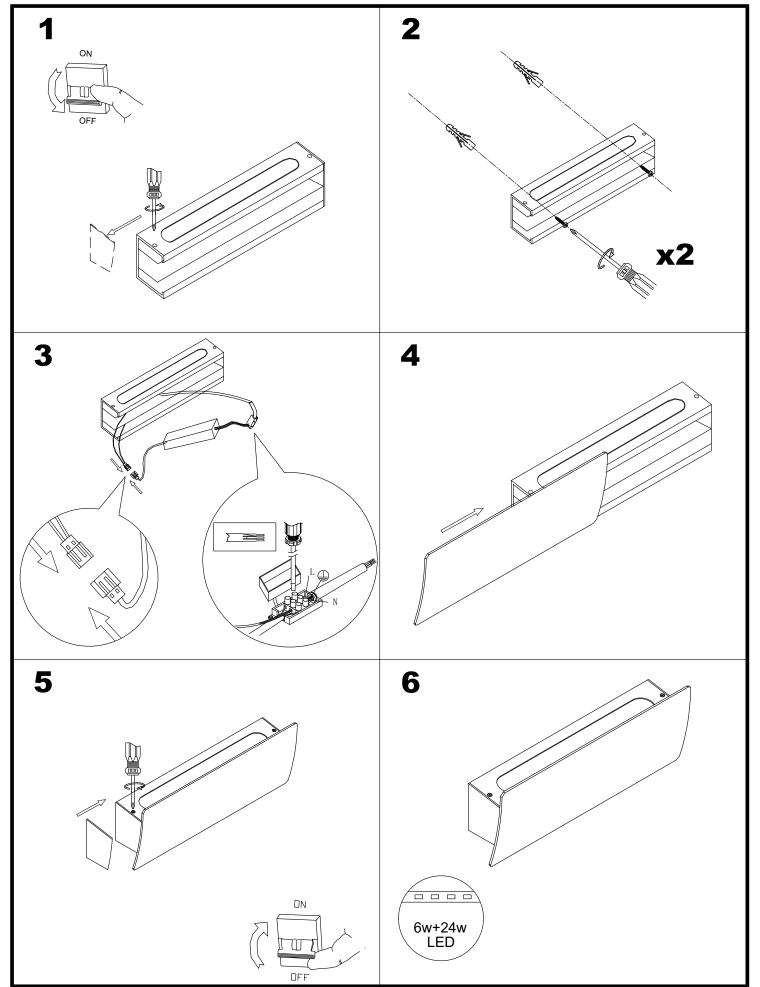

uarantee:                     | 5                                                                          |
| Units per box:                                      | 8                                                                          |
| Net Weight (Kg):                                    | 0.925                                                                      |
| EAN Code:                                           | 8435381463922                                                              |



#### **MATERIALS / FINISHES**

Structure material: Extruded aluminium

Injected aluminium

Structure finish: Matt white

Diffuser material: Methacrylate

Diffuser finish: Sandblasted

#### **GEAR**

Gear included: Yes, electronic Dimming protocol: Phase cut







## IMC 05-5964/05-5965