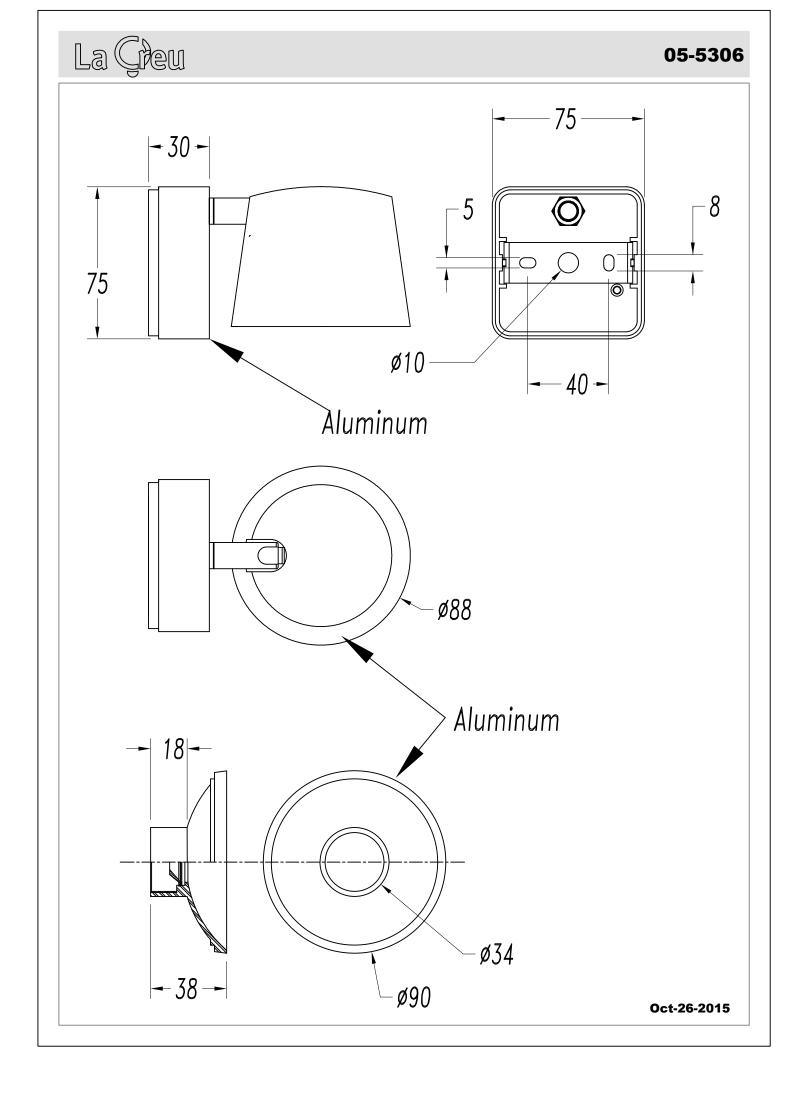

#### **TECHNICAL CHARACTERISTICS**

| Type:                                   | Wall fixture                                                                         |
|-----------------------------------------|--------------------------------------------------------------------------------------|
| Adjustable:                             | Adjustable 355° on the horitzontal axis.<br>Adjustable ±180° on the horizontal axis. |
| IP Protection degrees:                  | IP20                                                                                 |
| Light source 1:                         | 1 x LED Cree<br>7W<br>Warm White - 2700K<br>550 Im <sup>(N)</sup><br>CRI 80          |
| Total power consumption (W):            | 8,6W                                                                                 |
| Angle of the optics / Reflector:        | 120°                                                                                 |
| Voltage / Frequency:                    | 100-240V/50-60Hz                                                                     |
| Warranty (Years):                       | 2                                                                                    |
| Option to extend the guarantee (Years): | 5                                                                                    |
| Units per box:                          | 12                                                                                   |
| Net Weight (Kg):                        | 0.485                                                                                |
| EAN:                                    | 8435381444921                                                                        |

#### **MATERIALS / FINISHES**

Structure material: Aluminium Diffuser Aluminium material:

Structure finish: Matt white