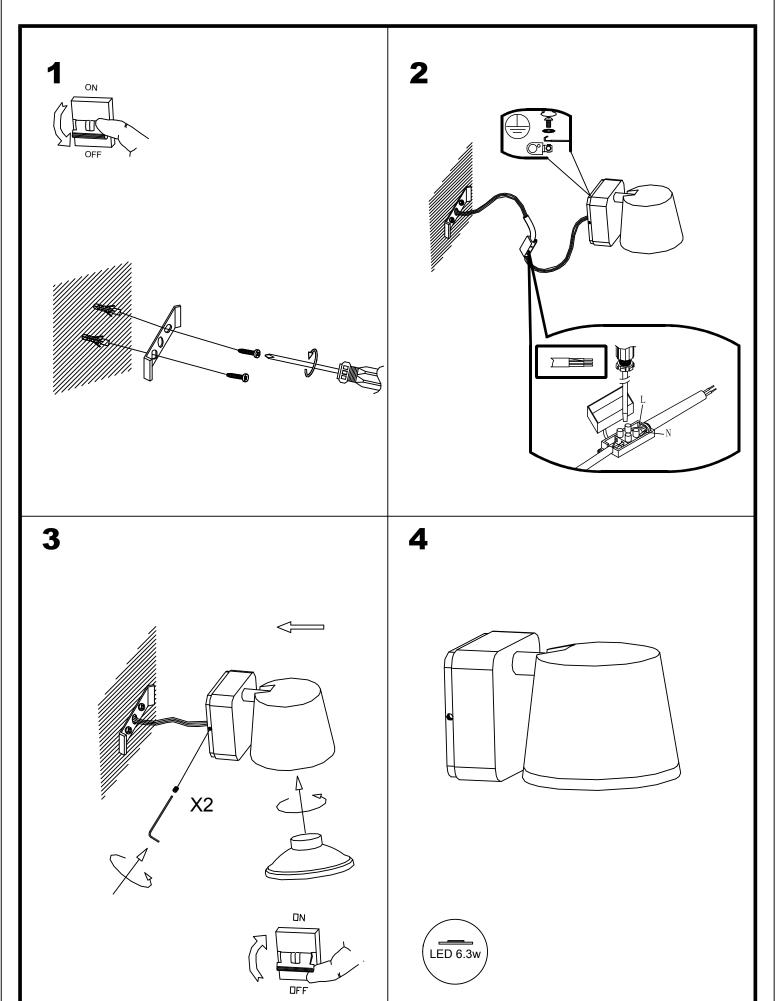

#### **TECHNICAL CHARACTERISTICS**

| Type:                                   | Wall fixture                                                                         |
|-----------------------------------------|--------------------------------------------------------------------------------------|
| Adjustable:                             | Adjustable 355° on the horitzontal axis.<br>Adjustable ±180° on the horizontal axis. |
| IP Protection degrees:                  | IP20                                                                                 |
| Light source 1:                         | 1 x LED Cree<br>7W<br>Warm White - 2700K<br>550 Im <sup>(N)</sup><br>CRI 80          |
| Total power consumption (W):            | 8,6W                                                                                 |
| Angle of the optics / Reflector:        | 120°                                                                                 |
| Voltage / Frequency:                    | 100-240V/50-60Hz                                                                     |
| Warranty (Years):                       | 2                                                                                    |
| Option to extend the guarantee (Years): | 5                                                                                    |
| Units per box:                          | 12                                                                                   |
| Net Weight (Kg):                        | 0.485                                                                                |
| EAN:                                    | 8435381444921                                                                        |

#### **MATERIALS / FINISHES**

Structure material: Aluminium Diffuser Aluminium material:

Structure finish: Matt white

#### **GEAR**

Multi-voltage electronic gear included (100-240V / 50-60Hz)

Lm(N): Nominal flow of light in actual working conditions. Its actual flow will depend on the environmental conditions and the efficiency of the optics and/or diffuser.