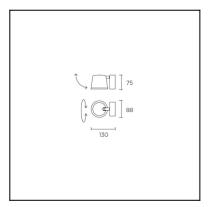

#### **TECHNICAL CHARACTERISTICS**

| Type:                                   | Wall fixture                                                                         |
|-----------------------------------------|--------------------------------------------------------------------------------------|
| Adjustable:                             | Adjustable 355° on the horitzontal axis.<br>Adjustable ±180° on the horizontal axis. |
| IP Protection degrees:                  | IP20                                                                                 |
| Light source 1:                         | 1 x LED Cree<br>7W<br>Warm White - 2700K<br>550 Im <sup>(N)</sup><br>CRI 80          |
| Total power consumption (W):            | 8,6W                                                                                 |
| Angle of the optics / Reflector:        | 120°                                                                                 |
| Voltage / Frequency:                    | 100-240V/50-60Hz                                                                     |
| Warranty (Years):                       | 2                                                                                    |
| Option to extend the guarantee (Years): | 5                                                                                    |
| Units per box:                          | 12                                                                                   |
| Net Weight (Kg):                        | 0.485                                                                                |
| EAN:                                    | 8435381444921                                                                        |