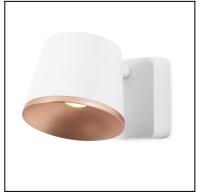

## DRONE 05-5306-14-06

The photograph may not match the reference exactly. Please read the product description to identify the finish.

Download photometric file .ldt /.ies

Click on image to download energy label

#### **MATERIALS / FINISHES**

Structure material: Aluminium Diffuser Aluminium material:

Structure finish: Matt white