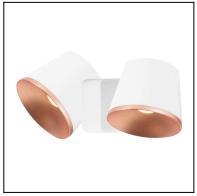

#### **TECHNICAL CHARACTERISTICS**

| Type:                                   | Wall fixture                                                                         |
|-----------------------------------------|--------------------------------------------------------------------------------------|
| Adjustable:                             | Adjustable 355° on the horitzontal axis.<br>Adjustable ±180° on the horizontal axis. |
| IP Protection degrees:                  | IP20                                                                                 |
| Light source 1:                         | 2 x LED Cree<br>14W<br>Warm White - 2700K<br>1100 Im <sup>(N)</sup><br>CRI 80        |
| Total power consumption (W):            | 16,3W                                                                                |
| Angle of the optics / Reflector:        | 120°                                                                                 |
| Voltage / Frequency:                    | 120-227V/50-60Hz                                                                     |
| Warranty (Years):                       | 2                                                                                    |
| Option to extend the guarantee (Years): | 5                                                                                    |
| Units per box:                          | 6                                                                                    |
| Net Weight (Kg):                        | 0.845                                                                                |
| EAN:                                    | 8435381444969                                                                        |

#### **MATERIALS / FINISHES**

Structure material: Aluminium Diffuser Aluminium material:

Structure finish: Matt white