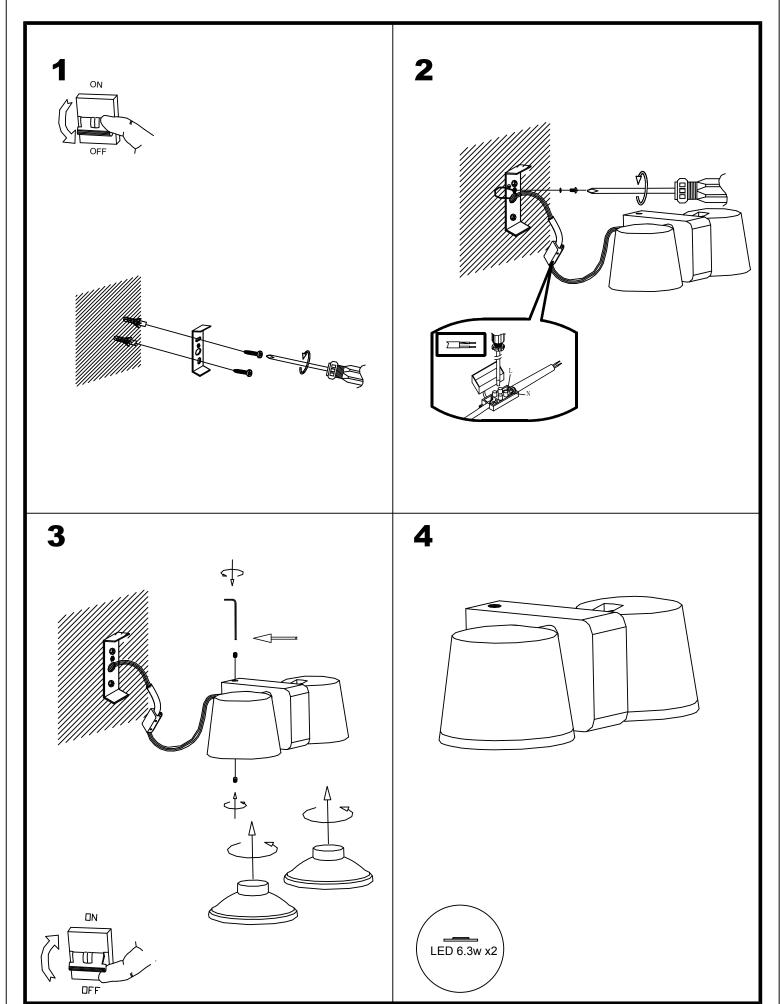

#### **TECHNICAL CHARACTERISTICS**

| Type:                                   | Wall fixture                                                                         |
|-----------------------------------------|--------------------------------------------------------------------------------------|
| Adjustable:                             | Adjustable 355° on the horitzontal axis.<br>Adjustable ±180° on the horizontal axis. |
| IP Protection degrees:                  | IP20                                                                                 |
| Light source 1:                         | 2 x LED Cree<br>14W<br>Warm White - 2700K<br>1100 Im <sup>(N)</sup><br>CRI 80        |
| Total power consumption (W):            | 16,3W                                                                                |
| Angle of the optics / Reflector:        | 120°                                                                                 |
| Voltage / Frequency:                    | 120-227V/50-60Hz                                                                     |
| Warranty (Years):                       | 2                                                                                    |
| Option to extend the guarantee (Years): | 5                                                                                    |
| Units per box:                          | 6                                                                                    |
| Net Weight (Kg):                        | 0.845                                                                                |
| EAN:                                    | 8435381444969                                                                        |

#### **GEAR**

Multi-voltage electronic gear included (120-277V / 50-60Hz)

Lm(N): Nominal flow of light in actual working conditions. Its actual flow will depend on the environmental conditions and the efficiency of the optics and/or diffuser.