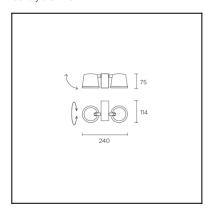

#### **TECHNICAL CHARACTERISTICS**

| Type:                                   | Wall fixture                                                                         |
|-----------------------------------------|--------------------------------------------------------------------------------------|
| Adjustable:                             | Adjustable 355° on the horitzontal axis.<br>Adjustable ±180° on the horizontal axis. |
| IP Protection degrees:                  | IP20                                                                                 |
| Light source 1:                         | 2 x LED Cree<br>14W<br>Warm White - 2700K<br>1100 Im <sup>(N)</sup><br>CRI 80        |
| Total power consumption (W):            | 16,3W                                                                                |
| Angle of the optics / Reflector:        | 120°                                                                                 |
| Voltage / Frequency:                    | 120-227V/50-60Hz                                                                     |
| Warranty (Years):                       | 2                                                                                    |
| Option to extend the guarantee (Years): | 5                                                                                    |
| Units per box:                          | 6                                                                                    |
| Net Weight (Kg):                        | 0.845                                                                                |
| EAN:                                    | 8435381444969                                                                        |