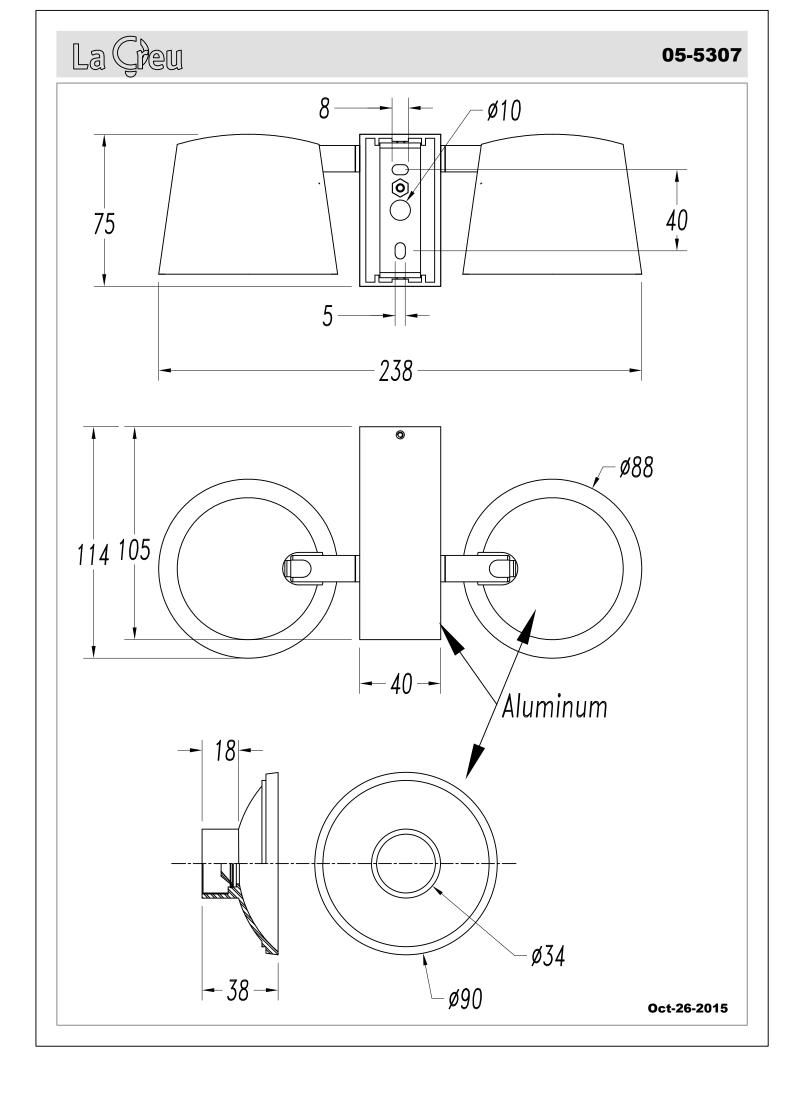

#### **TECHNICAL CHARACTERISTICS**

| Type:                                   | Wall fixture                                                                         |
|-----------------------------------------|--------------------------------------------------------------------------------------|
| Adjustable:                             | Adjustable 355° on the horitzontal axis.<br>Adjustable ±180° on the horizontal axis. |
| IP Protection degrees:                  | IP20                                                                                 |
| Light source 1:                         | 2 x LED Cree<br>14W<br>Warm White - 2700K<br>1100 Im <sup>(N)</sup><br>CRI 80        |
| Total power consumption (W):            | 16,3W                                                                                |
| Angle of the optics / Reflector:        | 120°                                                                                 |
| Voltage / Frequency:                    | 120-227V/50-60Hz                                                                     |
| Warranty (Years):                       | 2                                                                                    |
| Option to extend the guarantee (Years): | 5                                                                                    |
| Units per box:                          | 6                                                                                    |
| Net Weight (Kg):                        | 0.845                                                                                |
| EAN:                                    | 8435381444969                                                                        |

#### **MATERIALS / FINISHES**

Structure material: Aluminium Diffuser Aluminium material:

Structure finish: Matt white