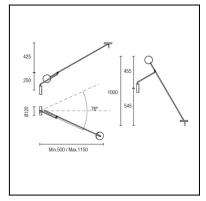

### **TECHNICAL CHARACTERISTICS**

| Туре:                                                  | Wall fixture                                                                      |  |
|--------------------------------------------------------|-----------------------------------------------------------------------------------|--|
| IP Protection degrees:                                 | IP20                                                                              |  |
| Light source 1:<br>Bulb specified at the product label | 48 x LED Everlight<br>9W<br>Warm White - 3000K<br>765 Im <sup>(N)</sup><br>CRI 80 |  |
| Voltage / Frequency:                                   | 100-240V/50-60Hz                                                                  |  |
| Warranty:                                              | 2                                                                                 |  |
| Option to extend the guarantee:                        | 5                                                                                 |  |
| Units per box:                                         | 2                                                                                 |  |
| Net Weight (Kg):                                       |                                                                                   |  |
| EAN Code:                                              | 8435381430207                                                                     |  |
| CFM:                                                   | 0.00                                                                              |  |