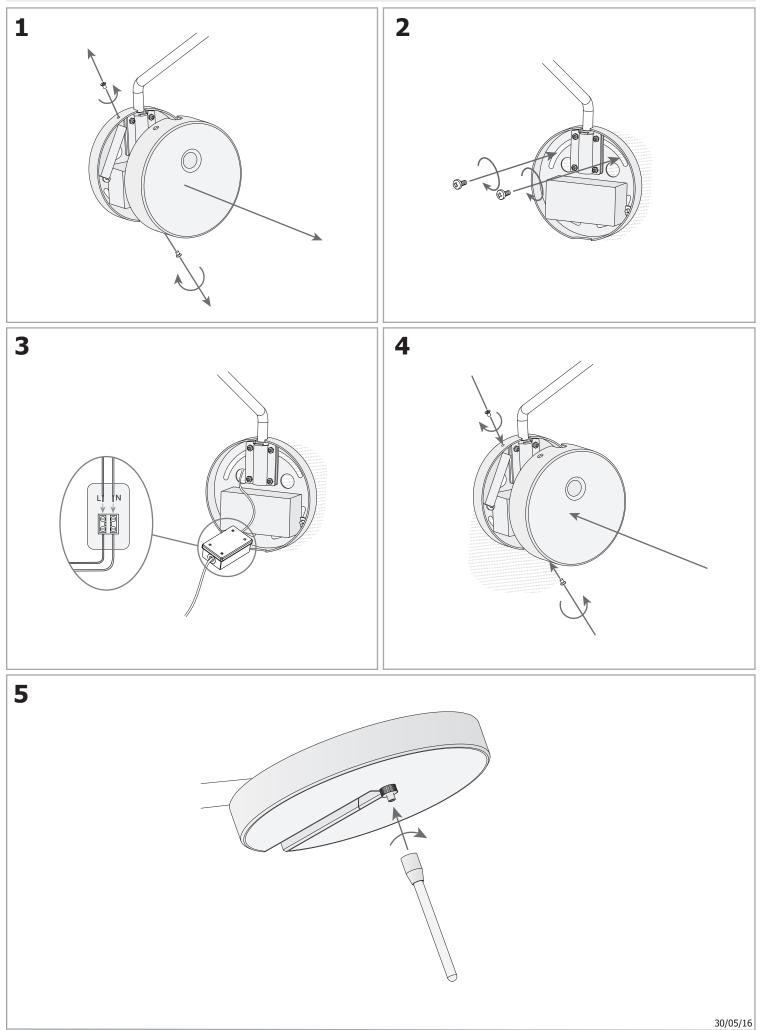

# IN 🕰

## Design by Francesc Vilaró

The photograph may not match the reference exactly. Please read the product description to identify the finish.

Download photometric file .ldt /.ies

Click on image to download energy label