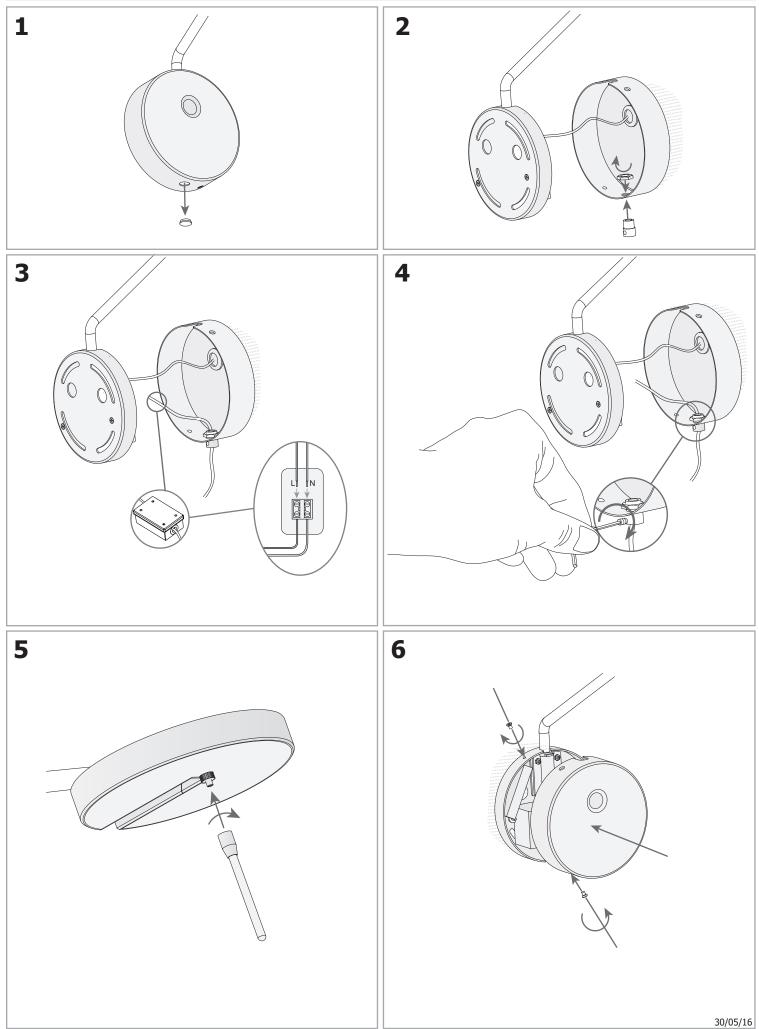

|                                                                                   |  |
| EAN Code:                                              | 8435381430207                                                                     |  |
| CFM:                                                   | 0.00                                                                              |  |



#### **MATERIALS / FINISHES**

| Structure material: | Aluminium<br>Steel | Diffuser material: | Methacrylate |
|---------------------|--------------------|--------------------|--------------|
| Structure finish:   | Matt black         | Diffuser finish:   | Tinted       |

#### GEAR

Multi-voltage electronic gear included (Yes) Dimming protocol: Touch dimmer



# INVISIBLE 05-5079-05-05