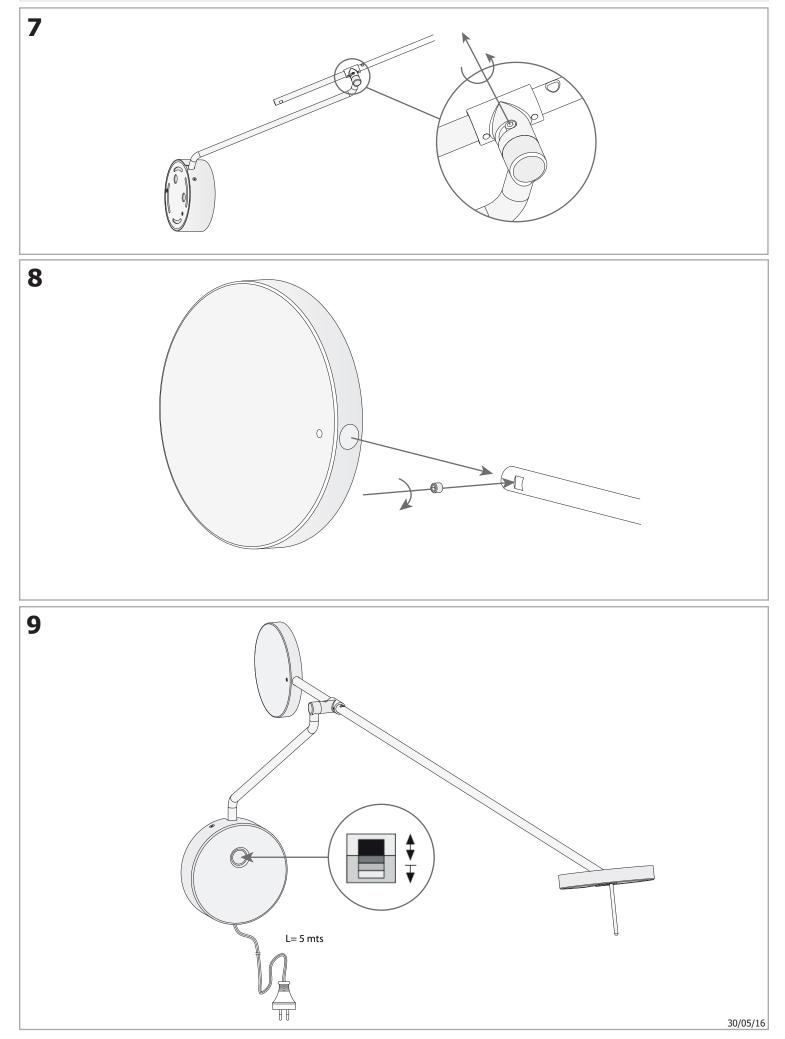

|                                                                                   |  |
| EAN Code:                                              | 8435381430207                                                                     |  |
| CFM:                                                   | 0.00                                                                              |  |



#### **MATERIALS / FINISHES**

| Structure material: | Aluminium<br>Steel | Diffuser material: | Methacrylate |
|---------------------|--------------------|--------------------|--------------|
| Structure finish:   | Matt black         | Diffuser finish:   | Tinted       |

#### GEAR

Multi-voltage electronic gear included (Yes) Dimming protocol: Touch dimmer



# INVISIBLE 05-5079-05-05