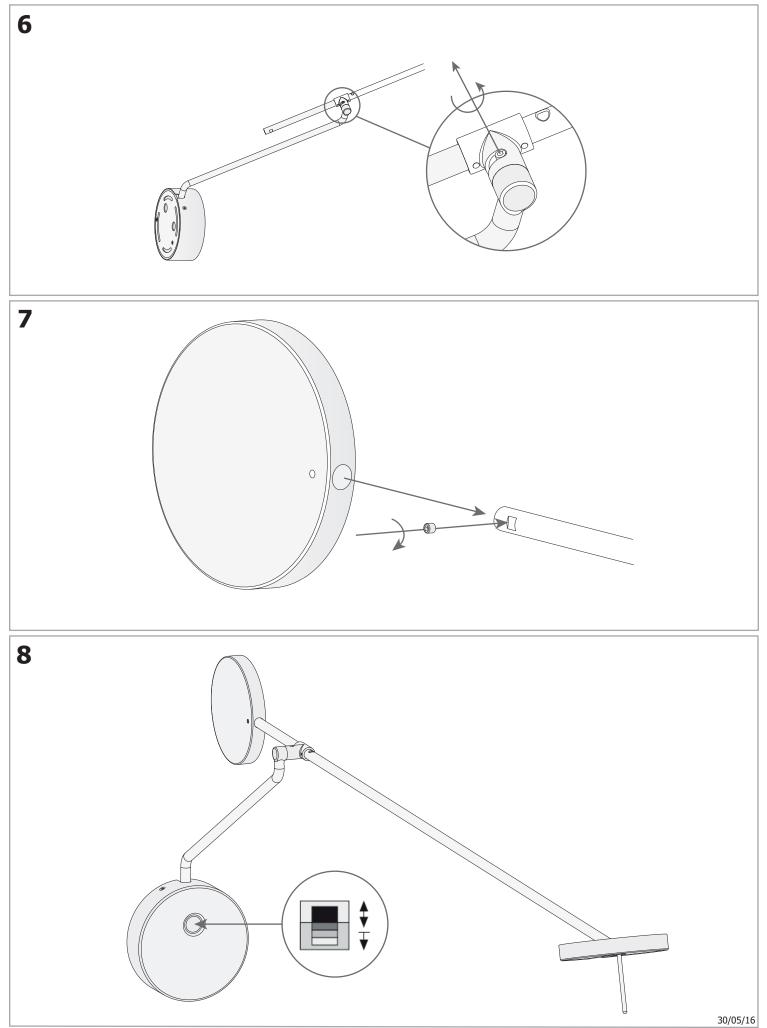

# IN 🕰

## Design by Francesc Vilaró

The photograph may not match the reference exactly. Please read the product description to identify the finish.

Download photometric file .ldt /.ies

Click on image to download energy label