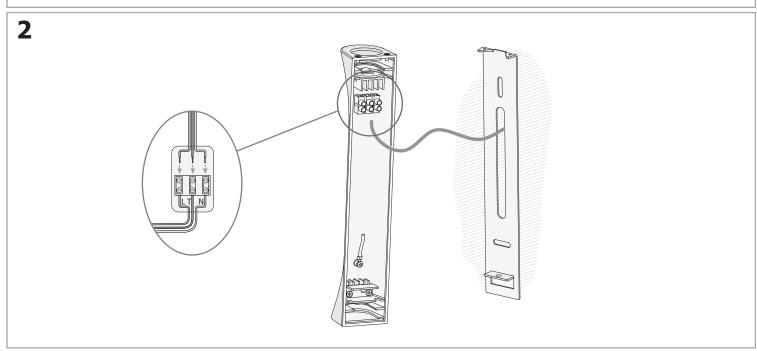

| 2                                                                              |
| Option to extend the guarantee:                        | 5                                                                              |
| Units per box:                                         | 8                                                                              |
| Net Weight (Kg):                                       |                                                                                |
| CFM:                                                   | 0.00                                                                           |







## **MATERIALS / FINISHES**

Structure material: Aluminium Diffuser material: Methacrylate Structure finish: Chrome Diffuser finish: Transparent