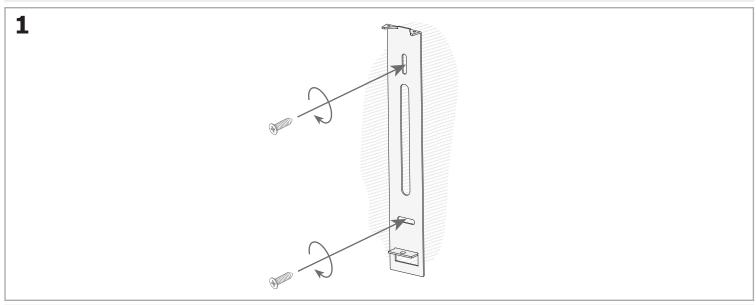

| 2                                                                              |
| Option to extend the guarantee:                        | 5                                                                              |
| Units per box:                                         | 8                                                                              |
| Net Weight (Kg):                                       |                                                                                |
| CFM:                                                   | 0.00                                                                           |







## **MATERIALS / FINISHES**

Structure material: Aluminium Diffuser material: Methacrylate Structure finish: Chrome Diffuser finish: Transparent