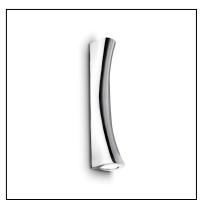

## **TECHNICAL CHARACTERISTICS**

| Type:                                                  | Wall fixture                                                                   |
|--------------------------------------------------------|--------------------------------------------------------------------------------|
| IP Protection degrees:                                 | IP20                                                                           |
| Light source 1:<br>Bulb specified at the product label | 2 x LED Samsung<br>9W<br>Warm White - 3000K<br>580 Im <sup>(N)</sup><br>CRI 80 |
| Total power consumption (W):                           | 13.6W                                                                          |
| Voltage / Frequency:                                   | 220-240V/50-60Hz                                                               |
| Warranty:                                              | 2                                                                              |
| Option to extend the guarantee:                        | 5                                                                              |
| Units per box:                                         | 8                                                                              |
| Net Weight (Kg):                                       |                                                                                |
| CFM:                                                   | 0.00                                                                           |