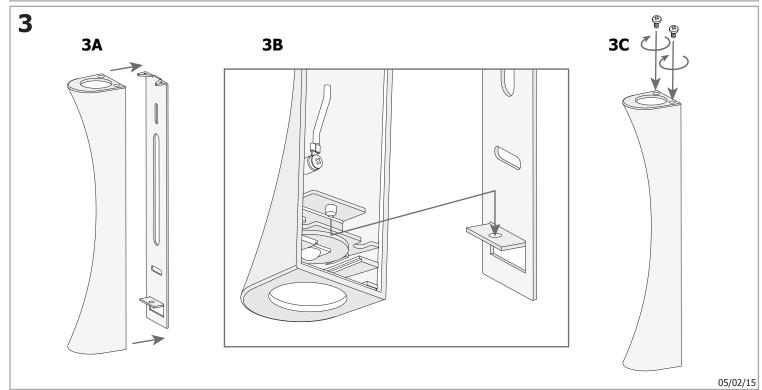

2                                                                              |
| Option to extend the guarantee:                        | 5                                                                              |
| Units per box:                                         | 8                                                                              |
| Net Weight (Kg):                                       |                                                                                |
| CFM:                                                   | 0.00                                                                           |







## **MATERIALS / FINISHES**

Structure material: Aluminium Diffuser material: Methacrylate Structure finish: Chrome Diffuser finish: Transparent