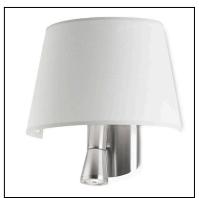

## **MATERIALS / FINISHES**

Structure material: Steel Diffuser material: Fabric shade

Structure finish: Satin nickel Diffuser finish: White