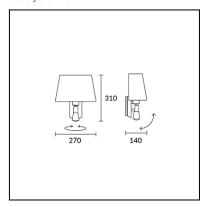

## **TECHNICAL CHARACTERISTICS**

| Type:                                                  | Wall fixture                                                                  |
|--------------------------------------------------------|-------------------------------------------------------------------------------|
| IP Protection degrees:                                 | IP20                                                                          |
| Light source 1: Bulb specified at the product label    | 1 x LED Cree<br>2.2W<br>Warm White - 3000K<br>162 Im <sup>(N)</sup><br>CRI 80 |
| Light source 2:<br>Bulb specified at the product label | 1 x E27<br>60W<br>0 Im <sup>(N)</sup>                                         |
| Angle of the optics / Reflector:                       | 30°                                                                           |
| Voltage / Frequency:                                   | 100-240V/50-60Hz                                                              |
| Warranty:                                              | 2                                                                             |
| Option to extend the guarantee:                        | 5                                                                             |
| Units per box:                                         | 6                                                                             |
| Net Weight (Kg):                                       | 0.980                                                                         |
| EAN Code:                                              | 8435111066027                                                                 |