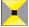

## **TECHNICAL CHARACTERISTICS**

| Type:                                                  | Wall fixture                                                                  |
|--------------------------------------------------------|-------------------------------------------------------------------------------|
| IP Protection degrees:                                 | IP20                                                                          |
| Light source 1: Bulb specified at the product label    | 1 x LED Cree<br>2.2W<br>Warm White - 3000K<br>162 Im <sup>(N)</sup><br>CRI 80 |
| Light source 2:<br>Bulb specified at the product label | 1 x E27<br>60W<br>0 Im <sup>(N)</sup>                                         |
| Angle of the optics / Reflector:                       | 30°                                                                           |
| Voltage / Frequency:                                   | 100-240V/50-60Hz                                                              |
| Warranty:                                              | 2                                                                             |
| Option to extend the guarantee:                        | 5                                                                             |
| Units per box:                                         | 6                                                                             |
| Net Weight (Kg):                                       | 0.980                                                                         |
| EAN Code:                                              | 8435111066027                                                                 |

## **MATERIALS / FINISHES**

Structure material: Steel Diffuser material: Fabric shade

Structure finish: Satin nickel Diffuser finish: White