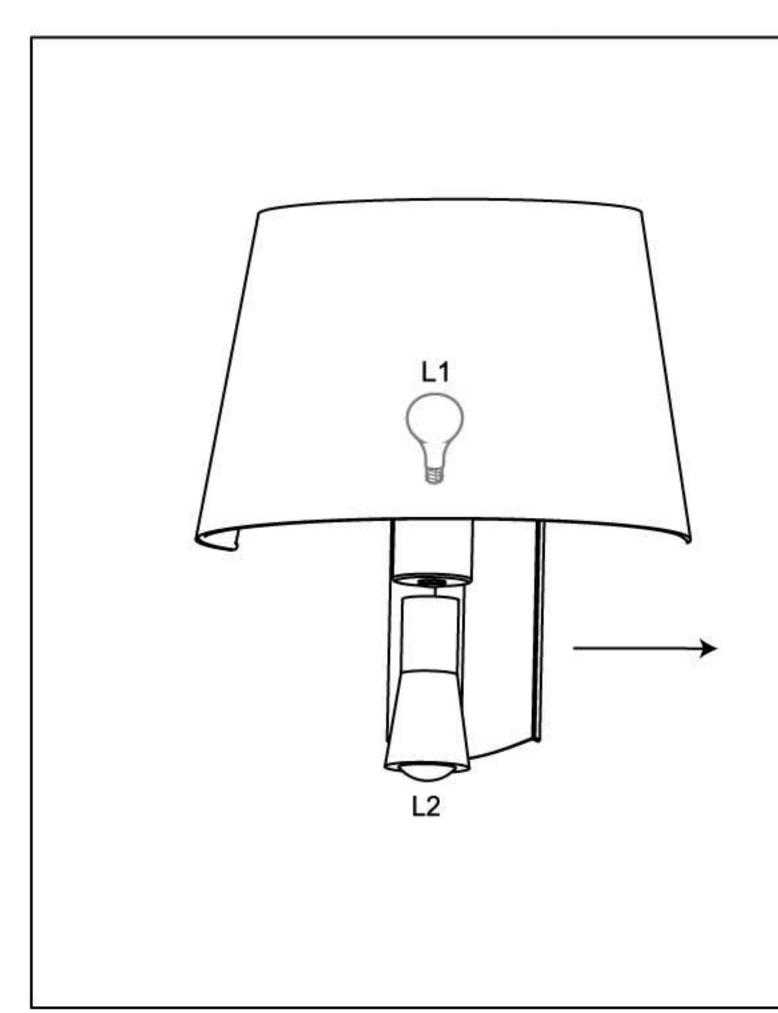

## **TECHNICAL CHARACTERISTICS**

| Type:                                                  | Wall fixture                                                                  |
|--------------------------------------------------------|-------------------------------------------------------------------------------|
| IP Protection degrees:                                 | IP20                                                                          |
| Light source 1: Bulb specified at the product label    | 1 x LED Cree<br>2.2W<br>Warm White - 3000K<br>162 Im <sup>(N)</sup><br>CRI 80 |
| Light source 2:<br>Bulb specified at the product label | 1 x E27<br>60W<br>0 Im <sup>(N)</sup>                                         |
| Angle of the optics / Reflector:                       | 30°                                                                           |
| Voltage / Frequency:                                   | 100-240V/50-60Hz                                                              |
| Warranty:                                              | 2                                                                             |
| Option to extend the guarantee:                        | 5                                                                             |
| Units per box:                                         | 6                                                                             |
| Net Weight (Kg):                                       | 0.980                                                                         |
| EAN Code:                                              | 8435111066027                                                                 |