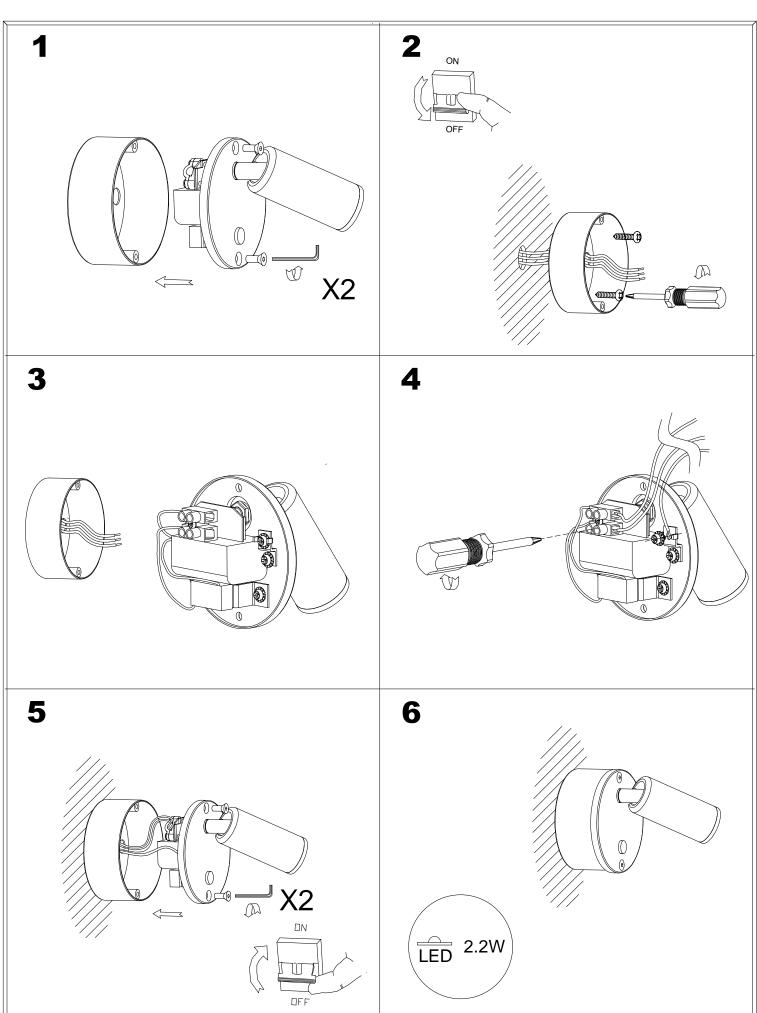

|
| Option to extend the guarantee:                        | 5                                                                                            |
| Units per box:                                         | 12                                                                                           |
| Net Weight (Kg):                                       |                                                                                              |
| CFM:                                                   | 0.00                                                                                         |









## **MATERIALS / FINISHES**

Structure material: Steel

Structure finish: Satin nickel

## **GEAR**

Multi-voltage electronic gear included (Yes)