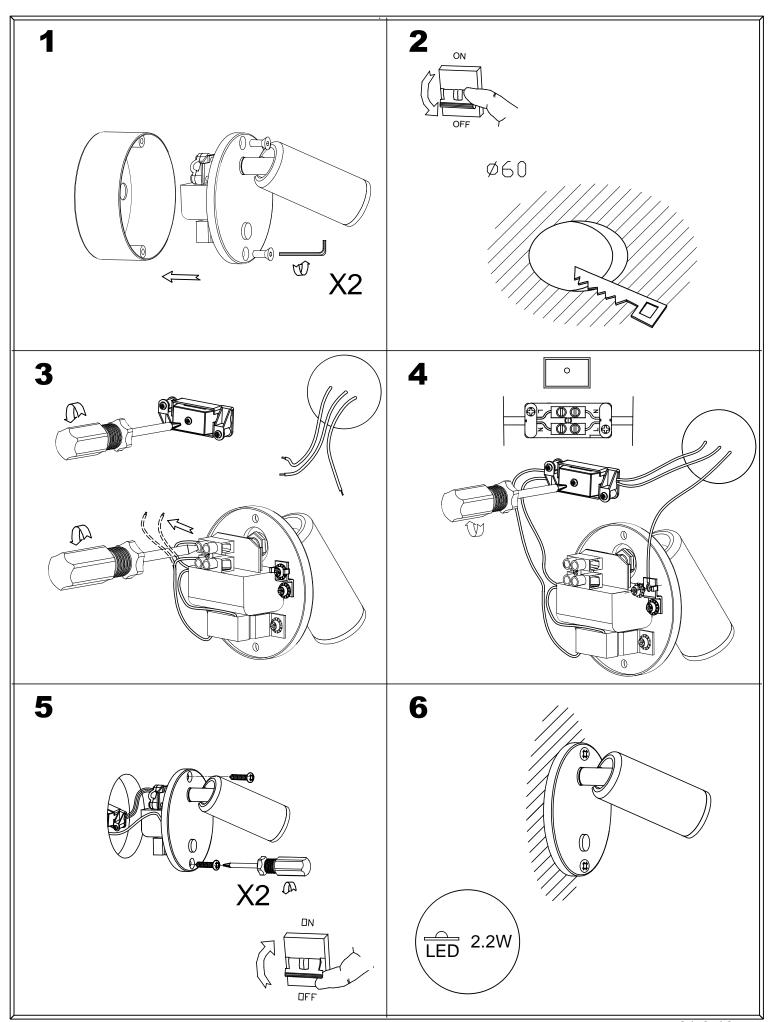

|
| Option to extend the guarantee:                        | 5                                                                                            |
| Units per box:                                         | 12                                                                                           |
| Net Weight (Kg):                                       |                                                                                              |
| CFM:                                                   | 0.00                                                                                         |









## **MATERIALS / FINISHES**

Structure material: Steel

Structure finish: Satin nickel

## **GEAR**

Multi-voltage electronic gear included (Yes)