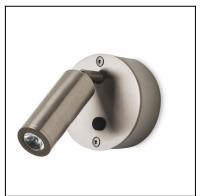

## **TECHNICAL CHARACTERISTICS**

| Туре:                                                  | Wall fixture                                                                                 |
|--------------------------------------------------------|----------------------------------------------------------------------------------------------|
| Adjustable:                                            | Adjustable 355° on the horitzontal axis.<br>Adjustable from 0° to 90° on the horizontal axis |
| IP Protection degrees:                                 | IP20                                                                                         |
| Light source 1:<br>Bulb specified at the product label | 1 x LED Cree<br>2.2W<br>Warm White - 3000K<br>188 Im <sup>(N)</sup><br>CRI 80                |
| Angle of the optics / Reflector:                       |                                                                                              |
| Voltage / Frequency:                                   | 100-240V/50-60Hz                                                                             |
| Warranty:                                              | 2                                                                                            |
| Option to extend the guarantee:                        | 5                                                                                            |
| Units per box:                                         | 12                                                                                           |
| Net Weight (Kg):                                       |                                                                                              |
| CFM:                                                   | 0.00                                                                                         |