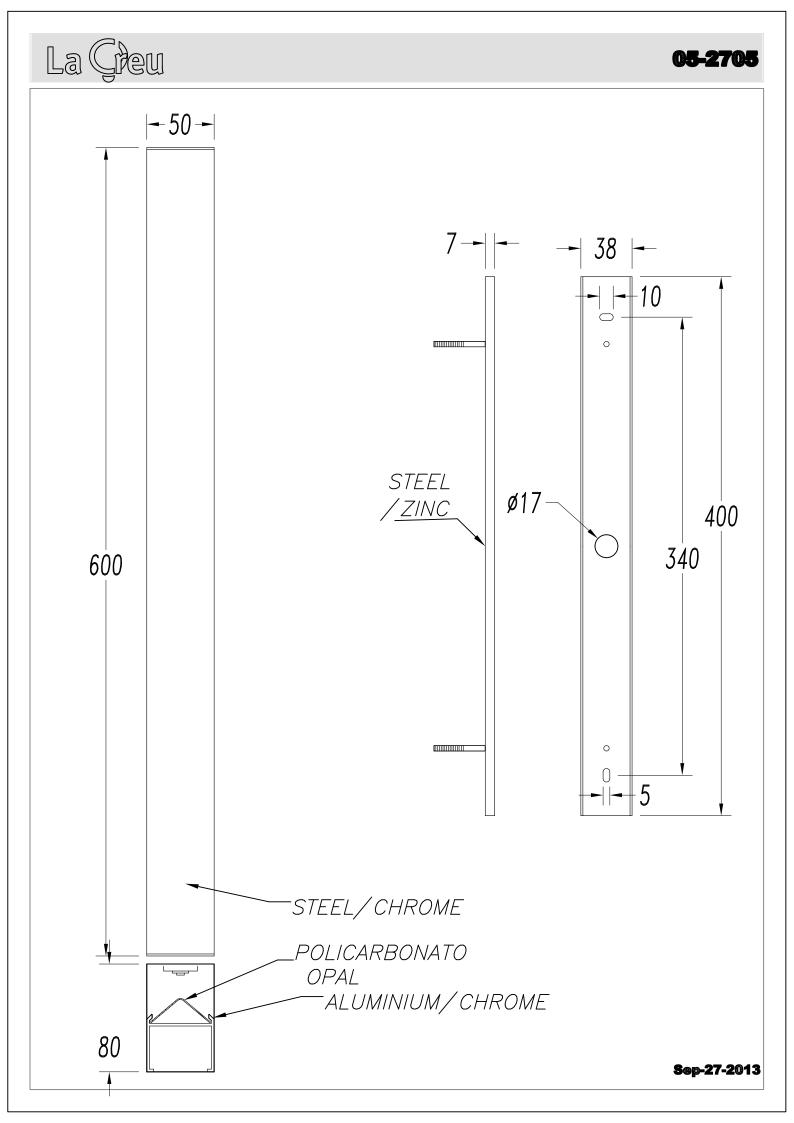

## TECHNICAL CHARACTERISTICS

| Туре:                                                  | Wall fixture                                                                      |
|--------------------------------------------------------|-----------------------------------------------------------------------------------|
| IP Protection degrees:                                 | IP20                                                                              |
| Light source 1:<br>Bulb specified at the product label | 36 x LED Seoul<br>10.5W<br>Warm White - 3000K<br>1070 Im <sup>(N)</sup><br>CRI 80 |
| Voltage / Frequency:                                   | 100-240V/50-60Hz                                                                  |
| Warranty:                                              | 2                                                                                 |
| Option to extend the guarantee:                        | 5                                                                                 |
| Units per box:                                         | 6                                                                                 |
| Net Weight (Kg):                                       | 0.000                                                                             |

## **MATERIALS / FINISHES**

| Structure material: | Steel      | Diffuser material: | Polycarbonate |
|---------------------|------------|--------------------|---------------|
| Structure finish:   | Matt white | Diffuser finish:   | Matt opal     |