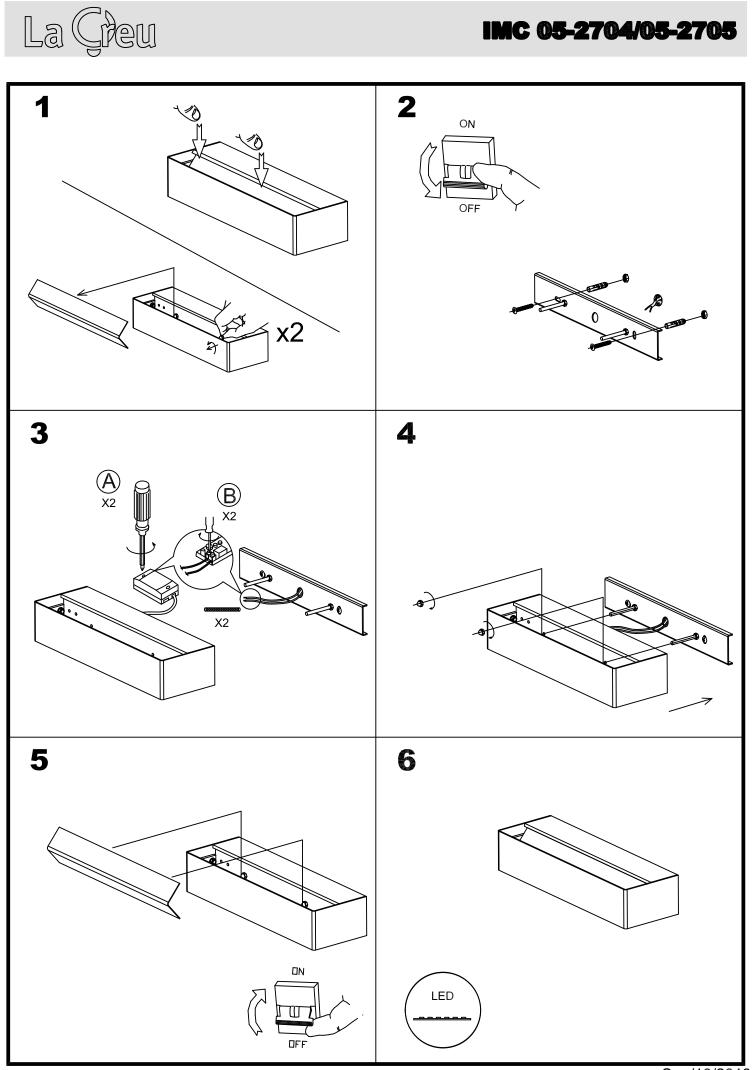

|
| Units per box:                                         | 6                                                                                 |
| Net Weight (Kg):                                       | 0.000                                                                             |



## **MATERIALS / FINISHES**

| Structure material: | Steel      | Diffuser material: | Polycarbonate |
|---------------------|------------|--------------------|---------------|
| Structure finish:   | Matt white | Diffuser finish:   | Matt opal     |

## GEAR

LEDS-C4 reserves the right to make the necessary technical changes they deem adequate, in order to improve the features of

Multi-voltage electronic gear included (Yes)





Sep/18/2013