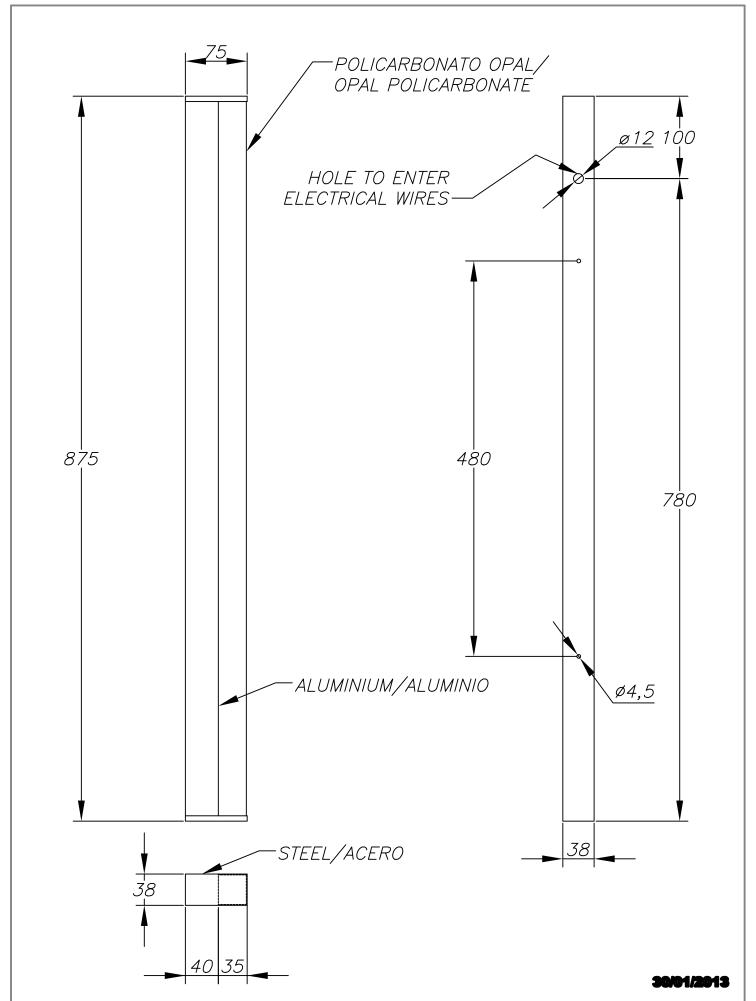

## **TECHNICAL CHARACTERISTICS**

| Туре:                  | Wall fixture     |
|------------------------|------------------|
| IP Protection degrees: | IP44             |
| Light source 1:        | 1 x G5<br>39W    |
| Voltage / Frequency:   | 220-240V/50-60Hz |
| Warranty (Years):      | 2                |
| Units per box:         | 8                |
| Net Weight (Kg):       | 1.25             |
| EAN:                   | 8435381406943    |
|                        |                  |

## **MATERIALS / FINISHES**

Structure material: Extruded Diffuser material: Polycarbonate

aluminium

Structure finish: Chrome Diffuser finish: Matt opal