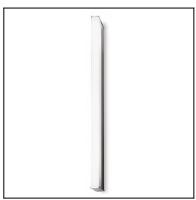

## TOILET Q 05-2328-21-M1

The photograph may not match the reference exactly. Please read the product description to identify the finish.

Download photometric file .ldt /.ies

Click on image to download energy label

## **TECHNICAL CHARACTERISTICS**

| Туре:                  | Wall fixture     |
|------------------------|------------------|
| IP Protection degrees: | IP44             |
| Light source 1:        | 1 x G5<br>39W    |
| Voltage / Frequency:   | 220-240V/50-60Hz |
| Warranty (Years):      | 2                |
| Units per box:         | 8                |
| Net Weight (Kg):       | 1.25             |
| EAN:                   | 8435381406943    |
|                        |                  |

## **MATERIALS / FINISHES**

Structure material: Extruded Diffuser material: Polycarbonate

aluminium

Structure finish: Chrome Diffuser finish: Matt opal