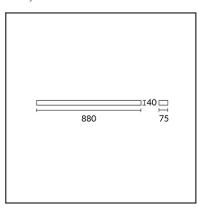

## **TECHNICAL CHARACTERISTICS**

| Туре:                  | Wall fixture     |
|------------------------|------------------|
| IP Protection degrees: | IP44             |
| Light source 1:        | 1 x G5<br>39W    |
| Voltage / Frequency:   | 220-240V/50-60Hz |
| Warranty (Years):      | 2                |
| Units per box:         | 8                |
| Net Weight (Kg):       | 1.25             |
| EAN:                   | 8435381406943    |
|                        |                  |