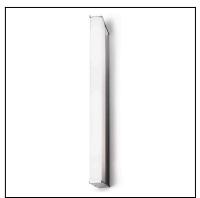

## **TECHNICAL CHARACTERISTICS**

| IP Protection degrees:       IP44         Light source 1:       1 x G5         Bulb specified at the product label       24W         Voltage / Frequency:       220-240V/50-60Hz         Warranty:       2         Units per box:       8         Net Weight (Kg):       0.870         EAN Code:       8435381406936 | Type:                                               | Wall fixture     |
|----------------------------------------------------------------------------------------------------------------------------------------------------------------------------------------------------------------------------------------------------------------------------------------------------------------------|-----------------------------------------------------|------------------|
| Light source 1:       1 x G5         Bulb specified at the product label       24W         Voltage / Frequency:       220-240V/50-60Hz         Warranty:       2         Units per box:       8         Net Weight (Kg):       0.870         EAN Code:       8435381406936                                           | IP Protection degrees:                              | IP44             |
| Voltage / Frequency:         220-240V/50-60Hz           Warranty:         2           Units per box:         8           Net Weight (Kg):         0.870           EAN Code:         8435381406936                                                                                                                    | Light source 1: Bulb specified at the product label | 1 x G5<br>24W    |
| Warranty:       2         Units per box:       8         Net Weight (Kg):       0.870         EAN Code:       8435381406936                                                                                                                                                                                          | Voltage / Frequency:                                | 220-240V/50-60Hz |
| Units per box:         8           Net Weight (Kg):         0.870           EAN Code:         8435381406936                                                                                                                                                                                                          | Warranty:                                           | 2                |
| Net Weight (Kg):       0.870         EAN Code:       8435381406936                                                                                                                                                                                                                                                   | Units per box:                                      | 8                |
| EAN Code: 8435381406936                                                                                                                                                                                                                                                                                              | Net Weight (Kg):                                    | 0.870            |
|                                                                                                                                                                                                                                                                                                                      | EAN Code:                                           | 8435381406936    |