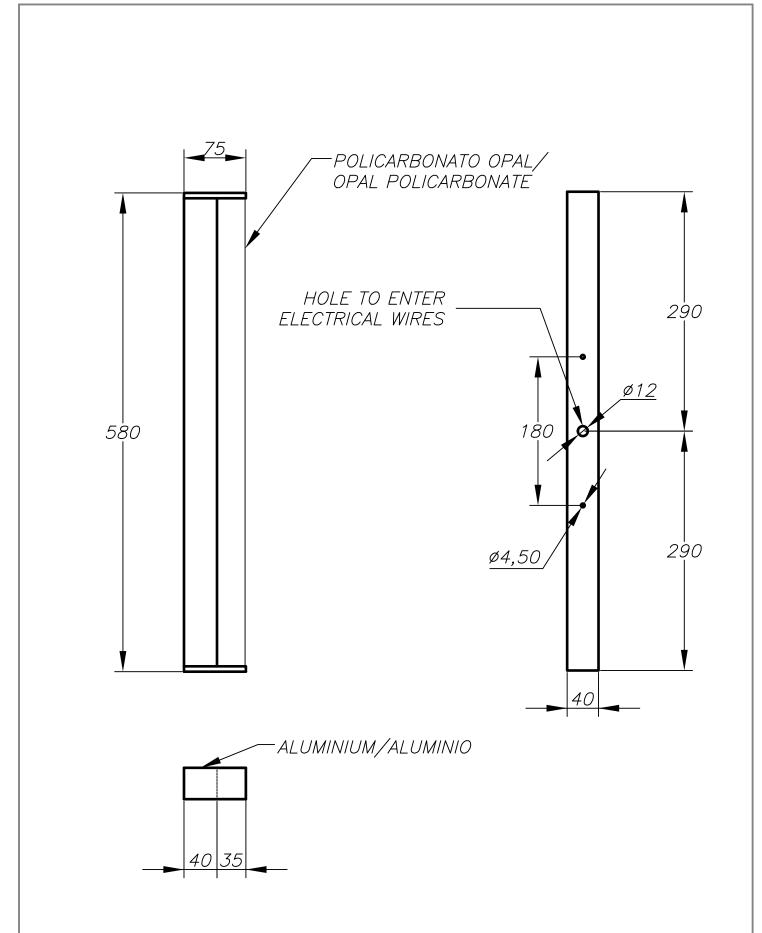

## **TECHNICAL CHARACTERISTICS**

| IP Protection degrees:       IP44         Light source 1:       1 x G5         Bulb specified at the product label       24W         Voltage / Frequency:       220-240V/50-60Hz         Warranty:       2         Units per box:       8         Net Weight (Kg):       0.870         EAN Code:       8435381406936 | Type:                                               | Wall fixture     |
|----------------------------------------------------------------------------------------------------------------------------------------------------------------------------------------------------------------------------------------------------------------------------------------------------------------------|-----------------------------------------------------|------------------|
| Light source 1:       1 x G5         Bulb specified at the product label       24W         Voltage / Frequency:       220-240V/50-60Hz         Warranty:       2         Units per box:       8         Net Weight (Kg):       0.870         EAN Code:       8435381406936                                           | IP Protection degrees:                              | IP44             |
| Voltage / Frequency:         220-240V/50-60Hz           Warranty:         2           Units per box:         8           Net Weight (Kg):         0.870           EAN Code:         8435381406936                                                                                                                    | Light source 1: Bulb specified at the product label | 1 x G5<br>24W    |
| Warranty:       2         Units per box:       8         Net Weight (Kg):       0.870         EAN Code:       8435381406936                                                                                                                                                                                          | Voltage / Frequency:                                | 220-240V/50-60Hz |
| Units per box:         8           Net Weight (Kg):         0.870           EAN Code:         8435381406936                                                                                                                                                                                                          | Warranty:                                           | 2                |
| Net Weight (Kg):       0.870         EAN Code:       8435381406936                                                                                                                                                                                                                                                   | Units per box:                                      | 8                |
| EAN Code: 8435381406936                                                                                                                                                                                                                                                                                              | Net Weight (Kg):                                    | 0.870            |
|                                                                                                                                                                                                                                                                                                                      | EAN Code:                                           | 8435381406936    |

## **MATERIALS / FINISHES**

Structure material:Extruded aluminiumDiffuser material:PolycarbonateStructure finish:ChromeDiffuser finish:Matt opal