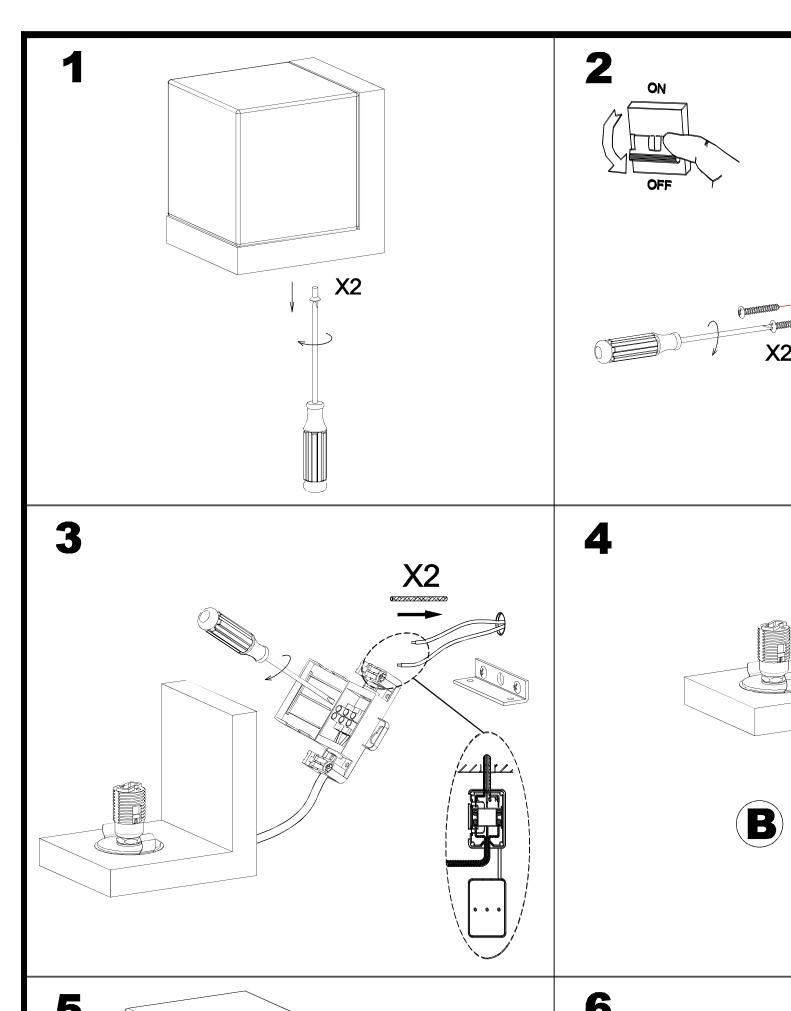

## **TECHNICAL CHARACTERISTICS**

| Туре:                        | Wall fixture     |  |
|------------------------------|------------------|--|
| IP Protection degrees:       | IP44             |  |
| Light source 1:              | 1 x G9<br>40W    |  |
| Total power consumption (W): | 40               |  |
| Voltage / Frequency:         | 220-240V/50-60Hz |  |
| Warranty (Years):            | 2                |  |
| Units per box:               | 8                |  |
| Net Weight (Kg):             | 0.955            |  |
| EAN:                         | 8435111097472    |  |

## **MATERIALS / FINISHES**

| Structure material: | Zamak<br>Steel | Diffuser<br>material: | Tempered glass |
|---------------------|----------------|-----------------------|----------------|
| Structure finish:   | Chrome         | Diffuser finish:      | Opal white     |