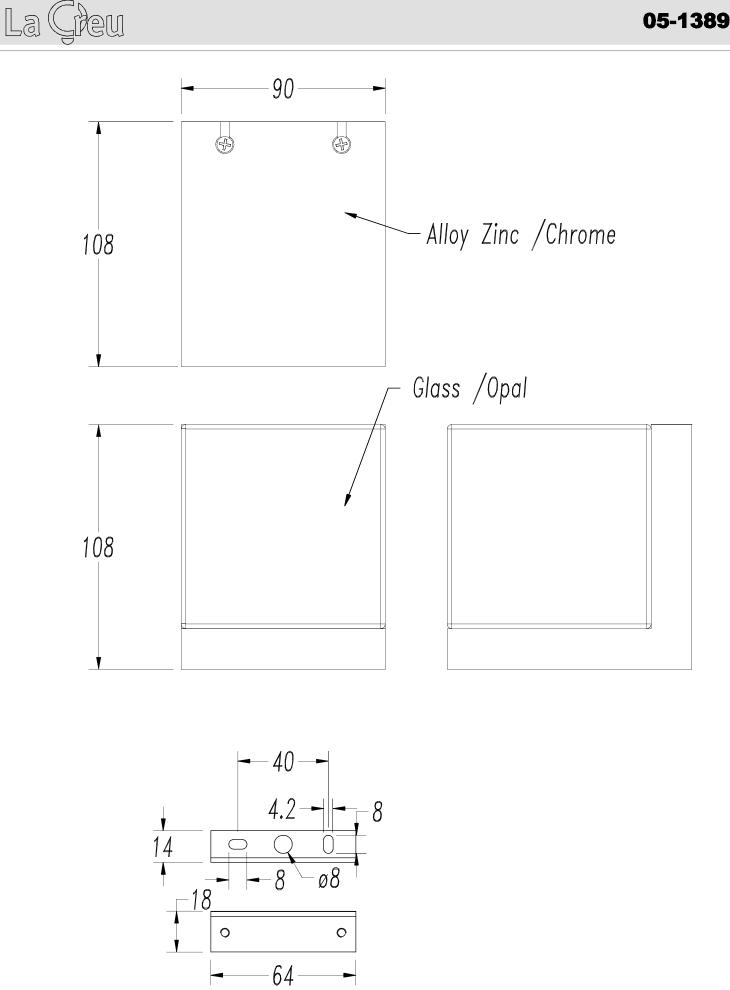

## **TECHNICAL CHARACTERISTICS**

| Туре:                        | Wall fixture     |  |
|------------------------------|------------------|--|
| IP Protection degrees:       | IP44             |  |
| Light source 1:              | 1 x G9<br>40W    |  |
| Total power consumption (W): | 40               |  |
| Voltage / Frequency:         | 220-240V/50-60Hz |  |
| Warranty (Years):            | 2                |  |
| Units per box:               | 8                |  |
| Net Weight (Kg):             | 0.955            |  |
| EAN:                         | 8435111097472    |  |

## **MATERIALS / FINISHES**

| Structure material: | Zamak<br>Steel | Diffuser<br>material: | Tempered glass |
|---------------------|----------------|-----------------------|----------------|
| Structure finish:   | Chrome         | Diffuser finish:      | Opal white     |