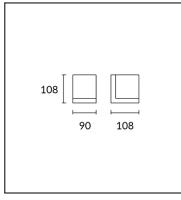

## **TECHNICAL CHARACTERISTICS**

| Туре:                        | Wall fixture     |  |
|------------------------------|------------------|--|
| IP Protection degrees:       | IP44             |  |
| Light source 1:              | 1 x G9<br>40W    |  |
| Total power consumption (W): | 40               |  |
| Voltage / Frequency:         | 220-240V/50-60Hz |  |
| Warranty (Years):            | 2                |  |
| Units per box:               | 8                |  |
| Net Weight (Kg):             | 0.955            |  |
| EAN:                         | 8435111097472    |  |