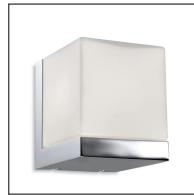

The photograph may not match the reference exactly. Please read the product description to identify the finish.

## **MATERIALS / FINISHES**

| Structure material: | Zamak<br>Steel | Diffuser<br>material: | Tempered glass |
|---------------------|----------------|-----------------------|----------------|
| Structure finish:   | Chrome         | Diffuser finish:      | Opal white     |