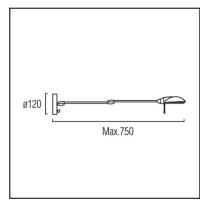

### **TECHNICAL CHARACTERISTICS**

| Туре:                        | Wall fixture                          |
|------------------------------|---------------------------------------|
| Adjustable:                  | Adjustable ±180° on the vertical axis |
| IP Protection degrees:       | IP20                                  |
| Light source 1:              | 1 x G9<br>MAX 75W                     |
| Bulb included:               | 1 x G9 75                             |
| Total power consumption (W): | 74                                    |
| Voltage / Frequency:         | 220-240V/50-60Hz                      |
| Warranty (Years):            | 2                                     |
| Units per box:               | 6                                     |
| Net Weight (Kg):             | 1.23                                  |
| EAN:                         | 8435111092958                         |