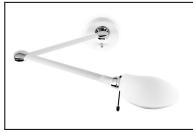

### **TECHNICAL CHARACTERISTICS**

| Туре:                        | Wall fixture                          |
|------------------------------|---------------------------------------|
| Adjustable:                  | Adjustable ±180° on the vertical axis |
| IP Protection degrees:       | IP20                                  |
| Light source 1:              | 1 x G9<br>MAX 75W                     |
| Bulb included:               | 1 x G9 75                             |
| Total power consumption (W): | 74                                    |
| Voltage / Frequency:         | 220-240V/50-60Hz                      |
| Warranty (Years):            | 2                                     |
| Units per box:               | 6                                     |
| Net Weight (Kg):             | 1.23                                  |
| EAN:                         | 8435111092958                         |

#### **MATERIALS / FINISHES**

| Structure         | Steel                |
|-------------------|----------------------|
| material:         | Zamak                |
| Structure finish: | Matt white<br>Chrome |

| Diffuser material: | Glass  |
|--------------------|--------|
| Diffuser finish:   | Tinted |