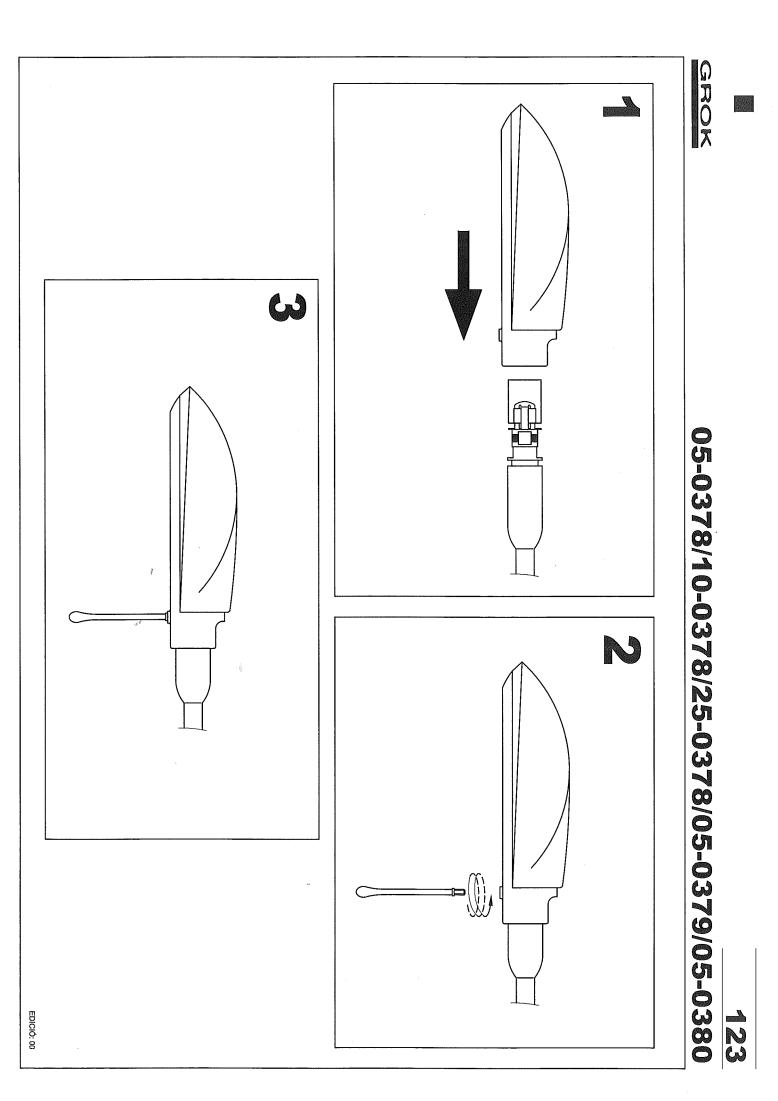

| 1 x G9 75                             |
| Total power consumption (W): | 74                                    |
| Voltage / Frequency:         | 220-240V/50-60Hz                      |
| Warranty (Years):            | 2                                     |
| Units per box:               | 6                                     |
| Net Weight (Kg):             | 1.23                                  |
| EAN:                         | 8435111092958                         |



#### **MATERIALS / FINISHES**

| Structure         | Steel                |
|-------------------|----------------------|
| material:         | Zamak                |
| Structure finish: | Matt white<br>Chrome |

| Diffuser material: | Glass  |
|--------------------|--------|
| Diffuser finish:   | Tinted |