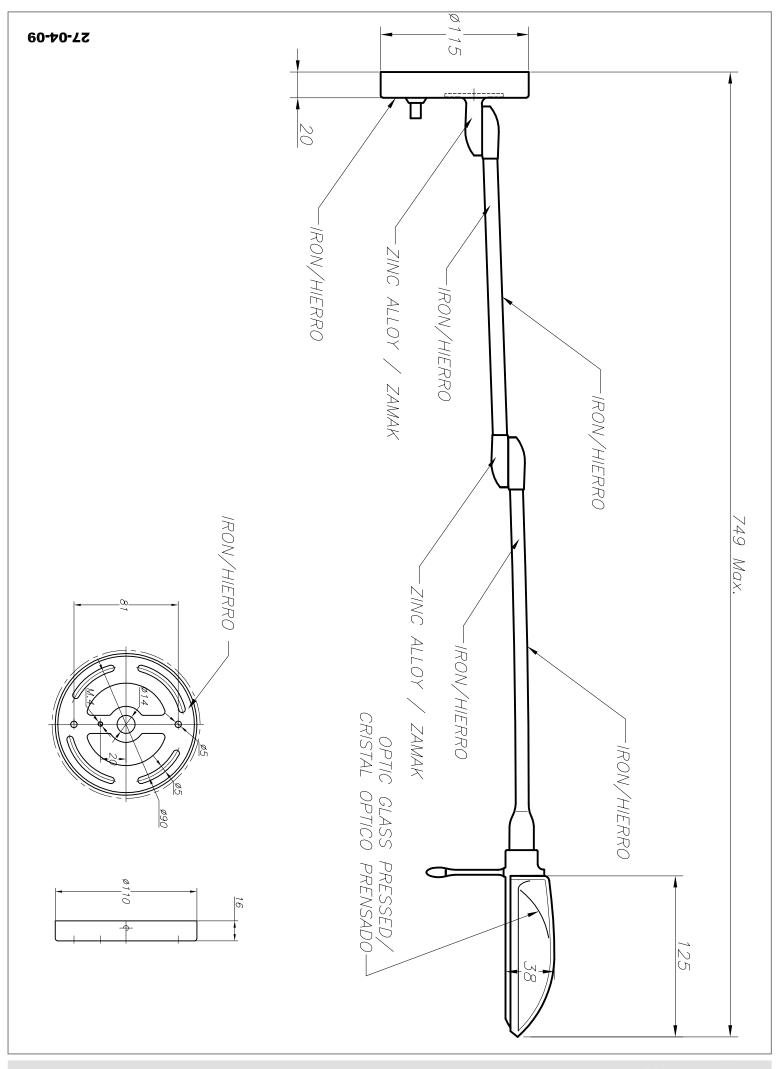

### **TECHNICAL CHARACTERISTICS**

| Туре:                        | Wall fixture                          |
|------------------------------|---------------------------------------|
| Adjustable:                  | Adjustable ±180° on the vertical axis |
| IP Protection degrees:       | IP20                                  |
| Light source 1:              | 1 x G9<br>MAX 75W                     |
| Bulb included:               | 1 x G9 75                             |
| Total power consumption (W): | 74                                    |
| Voltage / Frequency:         | 220-240V/50-60Hz                      |
| Warranty (Years):            | 2                                     |
| Units per box:               | 6                                     |
| Net Weight (Kg):             | 1.23                                  |
| EAN:                         | 8435111092958                         |

#### **MATERIALS / FINISHES**

| Structure         | Steel                |
|-------------------|----------------------|
| material:         | Zamak                |
| Structure finish: | Matt white<br>Chrome |

| Diffuser material: | Glass  |
|--------------------|--------|
| Diffuser finish:   | Tinted |