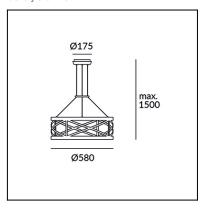

#### **TECHNICAL CHARACTERISTICS**

| Type:                                                  | Pendant                                                                      |
|--------------------------------------------------------|------------------------------------------------------------------------------|
| IP Protection degrees:                                 | IP20                                                                         |
| Light source 1:<br>Bulb specified at the product label | 160 x LED<br>29.8W<br>Warm White - 2700K<br>4130 Im <sup>(N)</sup><br>CRI 80 |
| Total power consumption (W):                           | 33.8                                                                         |
| Voltage / Frequency:                                   | 220-240VAC/50-60Hz                                                           |
| Warranty:                                              | 2                                                                            |
| Option to extend the guarantee:                        | 5                                                                            |
| Units per box:                                         | 2                                                                            |
| Net Weight (Kg):                                       | 4.015                                                                        |
| EAN Code:                                              | 8435381463502                                                                |