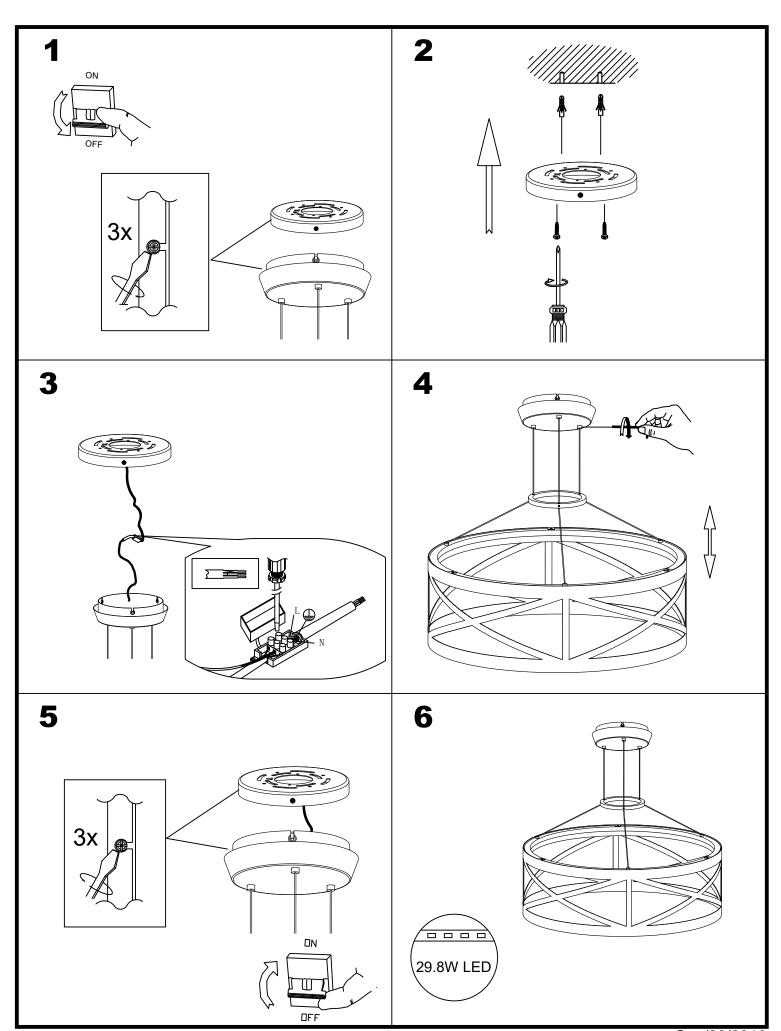

#### **TECHNICAL CHARACTERISTICS**

| Type:                                                  | Pendant                                                                      |
|--------------------------------------------------------|------------------------------------------------------------------------------|
| IP Protection degrees:                                 | IP20                                                                         |
| Light source 1:<br>Bulb specified at the product label | 160 x LED<br>29.8W<br>Warm White - 2700K<br>4130 Im <sup>(N)</sup><br>CRI 80 |
| Total power consumption (W):                           | 33.8                                                                         |
| Voltage / Frequency:                                   | 220-240VAC/50-60Hz                                                           |
| Warranty:                                              | 2                                                                            |
| Option to extend the guarantee:                        | 5                                                                            |
| Units per box:                                         | 2                                                                            |
| Net Weight (Kg):                                       | 4.015                                                                        |
| EAN Code:                                              | 8435381463502                                                                |