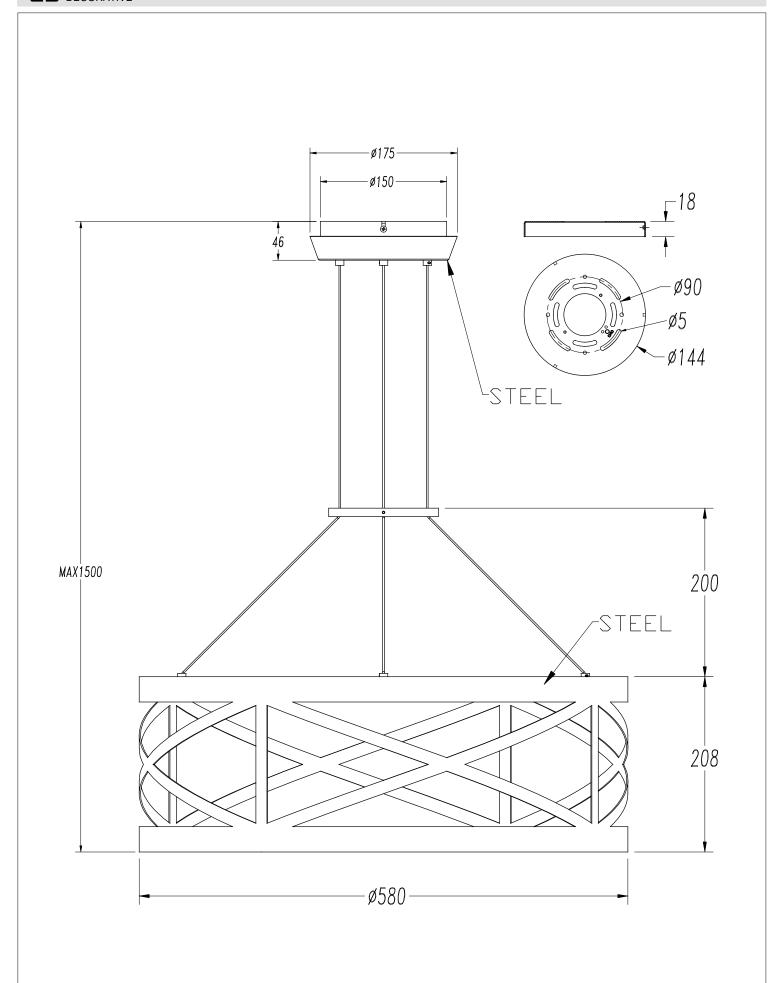

#### **TECHNICAL CHARACTERISTICS**

| Type:                                                  | Pendant                                                                      |
|--------------------------------------------------------|------------------------------------------------------------------------------|
| IP Protection degrees:                                 | IP20                                                                         |
| Light source 1:<br>Bulb specified at the product label | 160 x LED<br>29.8W<br>Warm White - 2700K<br>4130 Im <sup>(N)</sup><br>CRI 80 |
| Total power consumption (W):                           | 33.8                                                                         |
| Voltage / Frequency:                                   | 220-240VAC/50-60Hz                                                           |
| Warranty:                                              | 2                                                                            |
| Option to extend the guarantee:                        | 5                                                                            |
| Units per box:                                         | 2                                                                            |
| Net Weight (Kg):                                       | 4.015                                                                        |
| EAN Code:                                              | 8435381463502                                                                |

#### **MATERIALS / FINISHES**

Structure material: Steel

Extruded aluminium

Structure finish: Black

Black

Diffuser material: Methacrylate

Diffuser finish: Sandblasted