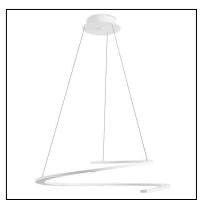

## **TECHNICAL CHARACTERISTICS**

| Type:                                                  | Pendant                                                                       |
|--------------------------------------------------------|-------------------------------------------------------------------------------|
| IP Protection degrees:                                 | IP20                                                                          |
| Light source 1:<br>Bulb specified at the product label | 8 x LED Cree<br>24W<br>Warm White - 3000K<br>1296 Im <sup>(N)</sup><br>CRI 80 |
| Voltage / Frequency:                                   | 100-240V/50-60Hz                                                              |
| Warranty:                                              | 2                                                                             |
| Option to extend the guarantee:                        | 5                                                                             |
| Units per box:                                         | 4                                                                             |
| Net Weight (Kg):                                       | 2.000                                                                         |
| EAN Code:                                              | 8435381425807                                                                 |

## **MATERIALS / FINISHES**

Structure finish:

Structure material: Aluminium Diffuser material: Polycarbonate

Diffuser finish:

Tinted