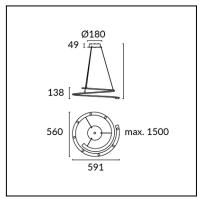

## **TECHNICAL CHARACTERISTICS**

| Type:                                                  | Pendant                                                                       |
|--------------------------------------------------------|-------------------------------------------------------------------------------|
| IP Protection degrees:                                 | IP20                                                                          |
| Light source 1:<br>Bulb specified at the product label | 8 x LED Cree<br>24W<br>Warm White - 3000K<br>1296 Im <sup>(N)</sup><br>CRI 80 |
| Voltage / Frequency:                                   | 100-240V/50-60Hz                                                              |
| Warranty:                                              | 2                                                                             |
| Option to extend the guarantee:                        | 5                                                                             |
| Units per box:                                         | 4                                                                             |
| Net Weight (Kg):                                       | 2.000                                                                         |
| EAN Code:                                              | 8435381425807                                                                 |