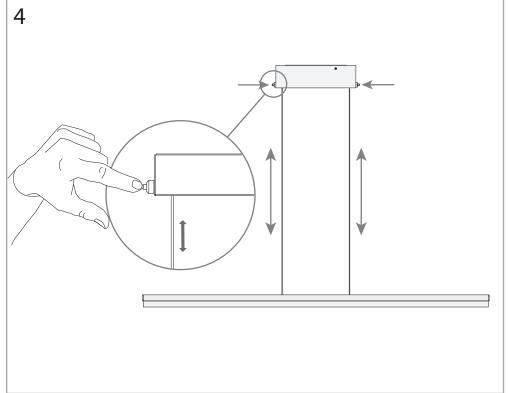

|
| Units per box:                                         | 1                                                                                 |
| Net Weight (Kg):                                       | 2.290                                                                             |
| EAN Code:                                              | 8435381434335                                                                     |



#### **MATERIALS / FINISHES**

Structure material:AluminiumDiffuser material:MethacrylateStructure finish:Matt whiteDiffuser finish:Tinted

#### **GEAR**

Multi-voltage electronic gear included (Yes)



### **Accessoris**

#### 71-2241-00-00



Controller with remote control



IP20



# 00-2934V1, 00-2935V1