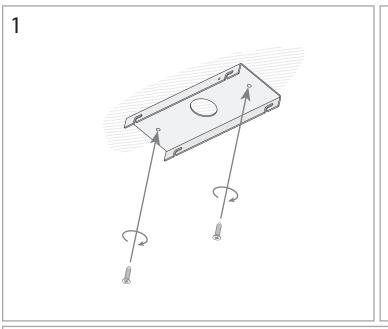

|
| Units per box:                                         | 1                                                                                 |
| Net Weight (Kg):                                       | 2.290                                                                             |
| EAN Code:                                              | 8435381434335                                                                     |



#### **MATERIALS / FINISHES**

Structure material:AluminiumDiffuser material:MethacrylateStructure finish:Matt whiteDiffuser finish:Tinted

#### **GEAR**

Multi-voltage electronic gear included (Yes)



### **Accessoris**

#### 71-2241-00-00



Controller with remote control



IP20



# 00-2934V1, 00-2935V1