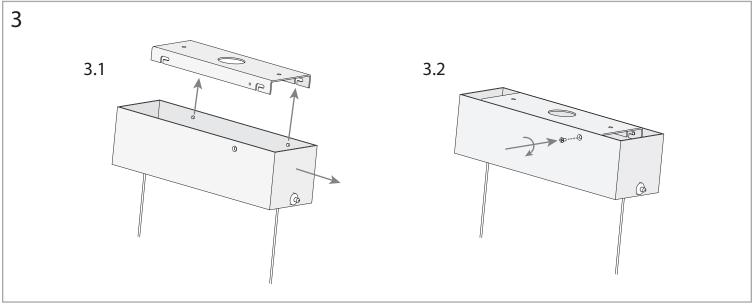

|
| Units per box:                                         | 1                                                                                 |
| Net Weight (Kg):                                       | 2.290                                                                             |
| EAN Code:                                              | 8435381434335                                                                     |



#### **MATERIALS / FINISHES**

Structure material:AluminiumDiffuser material:MethacrylateStructure finish:Matt whiteDiffuser finish:Tinted

#### **GEAR**

Multi-voltage electronic gear included (Yes)



### **Accessoris**

#### 71-2241-00-00



Controller with remote control



IP20



# 00-2934V1, 00-2935V1