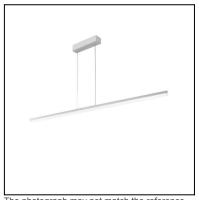

#### **TECHNICAL CHARACTERISTICS**

| Type:                                                  | Pendant                                                                           |
|--------------------------------------------------------|-----------------------------------------------------------------------------------|
| IP Protection degrees:                                 | IP20                                                                              |
| Light source 1:<br>Bulb specified at the product label | 441 x LED Refond<br>27W<br>Warm White - 3000K<br>2592 Im <sup>(N)</sup><br>CRI 80 |
| Voltage / Frequency:                                   | 100-240VAC/50-60Hz                                                                |
| Warranty:                                              | 2                                                                                 |
| Option to extend the guarantee:                        | 5                                                                                 |
| Units per box:                                         | 1                                                                                 |
| Net Weight (Kg):                                       | 2.290                                                                             |
| EAN Code:                                              | 8435381434335                                                                     |