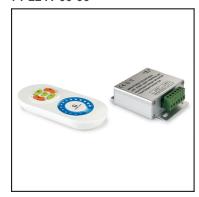

the guarantee:                        | 5                                                                                 |
| Units per box:                                         | 1                                                                                 |
| Net Weight (Kg):                                       | 2.290                                                                             |
| EAN Code:                                              | 8435381434335                                                                     |



#### **MATERIALS / FINISHES**

Structure material:AluminiumDiffuser material:MethacrylateStructure finish:Matt whiteDiffuser finish:Tinted

#### **GEAR**

Multi-voltage electronic gear included (Yes)



### **Accessoris**

#### 71-2241-00-00



Controller with remote control



IP20



# 00-2934V1, 00-2935V1