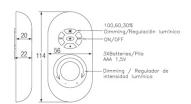

| 5                                                                                 |
| Units per box:                                         | 1                                                                                 |
| Net Weight (Kg):                                       | 2.290                                                                             |
| EAN Code:                                              | 8435381434335                                                                     |



#### **MATERIALS / FINISHES**

Structure material:AluminiumDiffuser material:MethacrylateStructure finish:Matt whiteDiffuser finish:Tinted

#### **GEAR**

Multi-voltage electronic gear included (Yes)



### **Accessoris**

#### 71-2241-00-00



Controller with remote control



IP20



# 00-2934V1, 00-2935V1