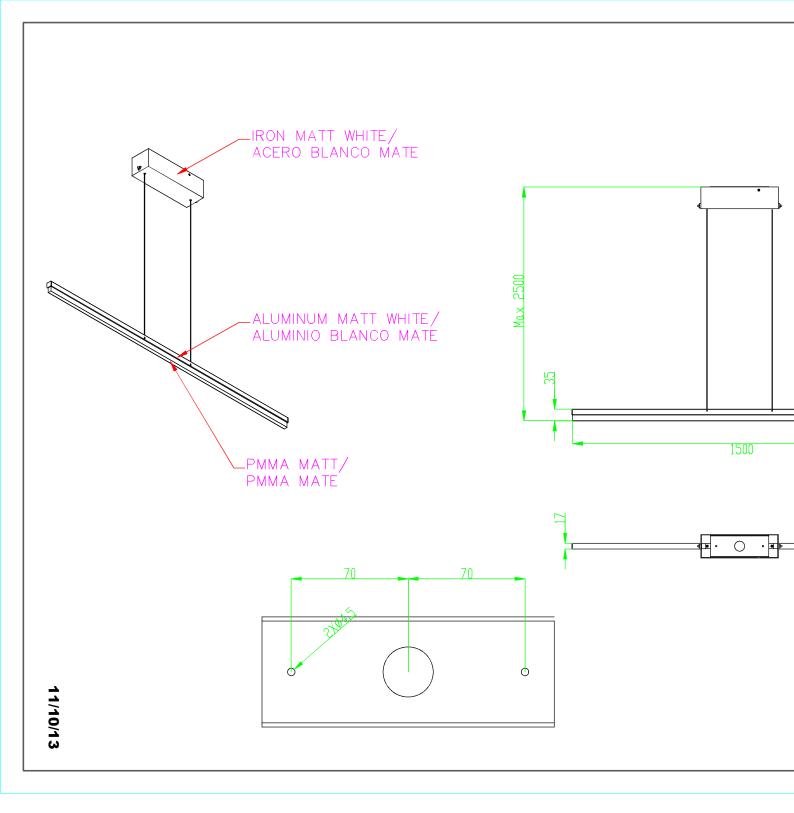

#### **TECHNICAL CHARACTERISTICS**

| Type:                                                  | Pendant                                                                           |
|--------------------------------------------------------|-----------------------------------------------------------------------------------|
| IP Protection degrees:                                 | IP20                                                                              |
| Light source 1:<br>Bulb specified at the product label | 441 x LED Refond<br>27W<br>Warm White - 3000K<br>2592 Im <sup>(N)</sup><br>CRI 80 |
| Voltage / Frequency:                                   | 100-240VAC/50-60Hz                                                                |
| Warranty:                                              | 2                                                                                 |
| Option to extend the guarantee:                        | 5                                                                                 |
| Units per box:                                         | 1                                                                                 |
| Net Weight (Kg):                                       | 2.290                                                                             |
| EAN Code:                                              | 8435381434335                                                                     |

#### **MATERIALS / FINISHES**

Structure material:AluminiumDiffuser material:MethacrylateStructure finish:Matt whiteDiffuser finish:Tinted