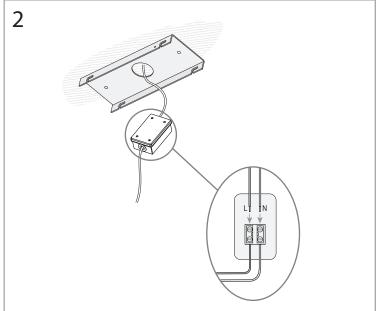

|
| Units per box:                                         | 1                                                                                 |
| Net Weight (Kg):                                       | 2.290                                                                             |
| EAN Code:                                              | 8435381434335                                                                     |



#### **MATERIALS / FINISHES**

Structure material:AluminiumDiffuser material:MethacrylateStructure finish:Matt whiteDiffuser finish:Tinted

#### **GEAR**

Multi-voltage electronic gear included (Yes)



### **Accessoris**

#### 71-2241-00-00



Controller with remote control



IP20



# 00-2934V1, 00-2935V1