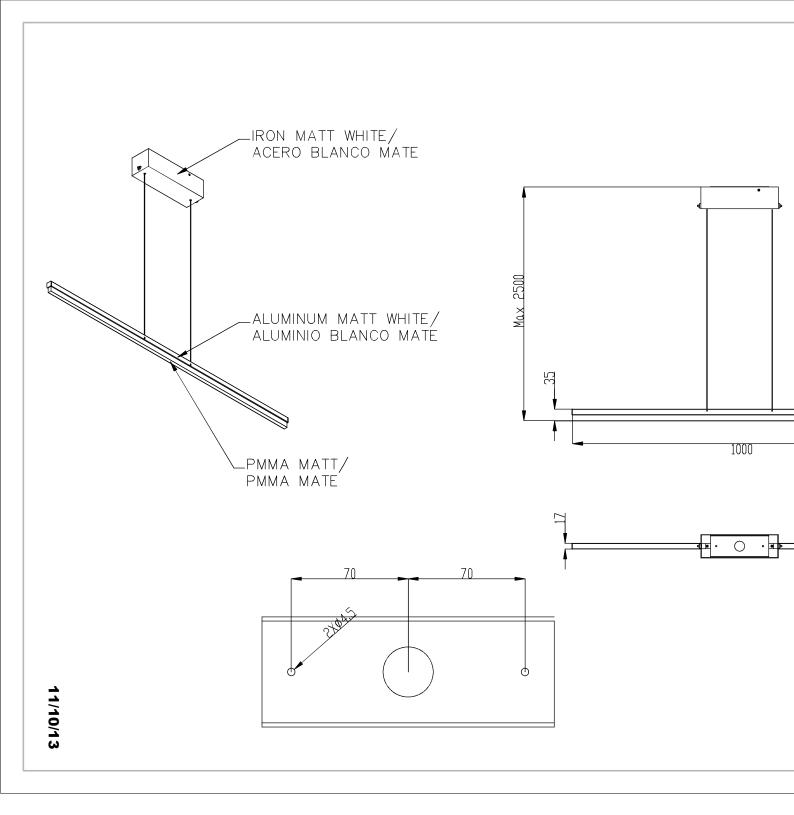

# CIRC 00-2934-BW-M3

#### **TECHNICAL CHARACTERISTICS**

| Type:                                                  | Pendant                                                                           |
|--------------------------------------------------------|-----------------------------------------------------------------------------------|
| IP Protection degrees:                                 | IP20                                                                              |
| Light source 1:<br>Bulb specified at the product label | 294 x LED Refond<br>18W<br>Warm White - 3000K<br>1728 Im <sup>(N)</sup><br>CRI 80 |
| Voltage / Frequency:                                   | 100-240V/50-60Hz                                                                  |
| Warranty:                                              | 2                                                                                 |
| Option to extend the guarantee:                        | 5                                                                                 |
| Units per box:                                         | 1                                                                                 |
| Net Weight (Kg):                                       | 0.000                                                                             |

### **MATERIALS / FINISHES**

Structure material:AluminiumDiffuser material:MethacrylateStructure finish:Matt whiteDiffuser finish:Tinted