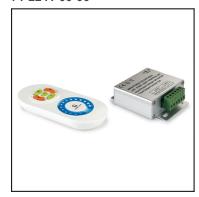

| 2                                                                                 |
| Option to extend the guarantee:                        | 5                                                                                 |
| Units per box:                                         | 1                                                                                 |
| Net Weight (Kg):                                       | 0.000                                                                             |



### **MATERIALS / FINISHES**

Structure material:AluminiumDiffuser material:MethacrylateStructure finish:Matt whiteDiffuser finish:Tinted

#### **GEAR**

Multi-voltage electronic gear included (Yes)



## **Accessoris**

#### 71-2241-00-00



Controller with remote control



IP20



00-2934, 00-2935