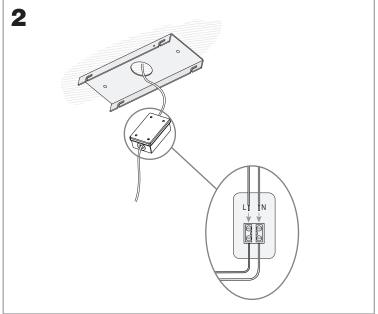

|
| Option to extend the guarantee:                        | 5                                                                                 |
| Units per box:                                         | 1                                                                                 |
| Net Weight (Kg):                                       | 0.000                                                                             |



### **MATERIALS / FINISHES**

Structure material:AluminiumDiffuser material:MethacrylateStructure finish:Matt whiteDiffuser finish:Tinted

#### **GEAR**

Multi-voltage electronic gear included (Yes)



## **Accessoris**

#### 71-2241-00-00



Controller with remote control



IP20



00-2934, 00-2935