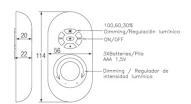

| 2                                                                                 |
| Option to extend the guarantee:                        | 5                                                                                 |
| Units per box:                                         | 1                                                                                 |
| Net Weight (Kg):                                       | 0.000                                                                             |



### **MATERIALS / FINISHES**

Structure material:AluminiumDiffuser material:MethacrylateStructure finish:Matt whiteDiffuser finish:Tinted

#### **GEAR**

Multi-voltage electronic gear included (Yes)



## **Accessoris**

#### 71-2241-00-00



Controller with remote control



IP20



00-2934, 00-2935