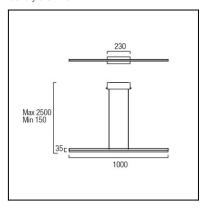

#### **TECHNICAL CHARACTERISTICS**

| Type:                                                  | Pendant                                                                           |
|--------------------------------------------------------|-----------------------------------------------------------------------------------|
| IP Protection degrees:                                 | IP20                                                                              |
| Light source 1:<br>Bulb specified at the product label | 294 x LED Refond<br>18W<br>Warm White - 3000K<br>1728 Im <sup>(N)</sup><br>CRI 80 |
| Voltage / Frequency:                                   | 100-240V/50-60Hz                                                                  |
| Warranty:                                              | 2                                                                                 |
| Option to extend the guarantee:                        | 5                                                                                 |
| Units per box:                                         | 1                                                                                 |
| Net Weight (Kg):                                       | 0.000                                                                             |