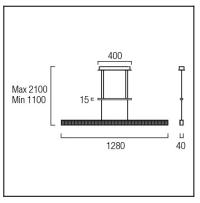

### **TECHNICAL CHARACTERISTICS**

| Type:                                   | Pendant                                                                                    |
|-----------------------------------------|--------------------------------------------------------------------------------------------|
| IP Protection degrees:                  | IP20                                                                                       |
| Light source 1:                         | 288 x LED Refond<br>27,5W (Down)<br>Warm White - 3000K<br>2640 Im <sup>(N)</sup><br>CRI 80 |
| Light source 2:                         | 120 x LED Refond<br>12.5W (Up)<br>Warm White - 3000K<br>1200 Im <sup>(N)</sup>             |
| Voltage / Frequency:                    | 100-240V/50-60Hz                                                                           |
| Warranty (Years):                       | 2                                                                                          |
| Option to extend the guarantee (Years): | 5                                                                                          |
| Units per box:                          | 1                                                                                          |
| Net Weight (Kg):                        | 5.225                                                                                      |
| EAN:                                    | 8435381414917                                                                              |