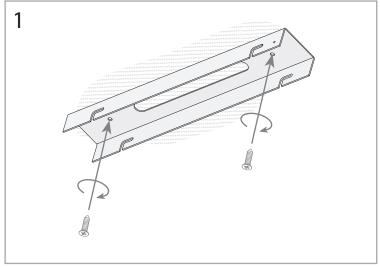

### **TECHNICAL CHARACTERISTICS**

| Type:                                   | Pendant                                                                                    |
|-----------------------------------------|--------------------------------------------------------------------------------------------|
| IP Protection degrees:                  | IP20                                                                                       |
| Light source 1:                         | 288 x LED Refond<br>27,5W (Down)<br>Warm White - 3000K<br>2640 Im <sup>(N)</sup><br>CRI 80 |
| Light source 2:                         | 120 x LED Refond<br>12.5W (Up)<br>Warm White - 3000K<br>1200 Im <sup>(N)</sup>             |
| Voltage / Frequency:                    | 100-240V/50-60Hz                                                                           |
| Warranty (Years):                       | 2                                                                                          |
| Option to extend the guarantee (Years): | 5                                                                                          |
| Units per box:                          | 1                                                                                          |
| Net Weight (Kg):                        | 5.225                                                                                      |
| EAN:                                    | 8435381414917                                                                              |

### **GEAR**

Multi-voltage electronic gear included (100-240V / 50-60Hz) Dimming protocol: Touch dimmer

Lm(N): Nominal flow of light in actual working conditions. Its actual flow will depend on the environmental conditions and the efficiency of the optics and/or diffuser.