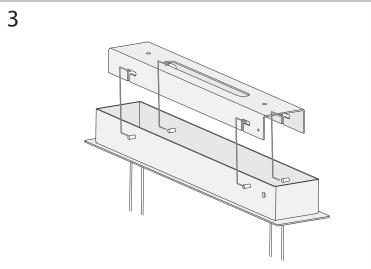

### **TECHNICAL CHARACTERISTICS**

| Type:                                   | Pendant                                                                                    |
|-----------------------------------------|--------------------------------------------------------------------------------------------|
| IP Protection degrees:                  | IP20                                                                                       |
| Light source 1:                         | 288 x LED Refond<br>27,5W (Down)<br>Warm White - 3000K<br>2640 Im <sup>(N)</sup><br>CRI 80 |
| Light source 2:                         | 120 x LED Refond<br>12.5W (Up)<br>Warm White - 3000K<br>1200 Im <sup>(N)</sup>             |
| Voltage / Frequency:                    | 100-240V/50-60Hz                                                                           |
| Warranty (Years):                       | 2                                                                                          |
| Option to extend the guarantee (Years): | 5                                                                                          |
| Units per box:                          | 1                                                                                          |
| Net Weight (Kg):                        | 5.225                                                                                      |
| EAN:                                    | 8435381414917                                                                              |

#### **MATERIALS / FINISHES**

**Structure** Polyurethane **Diffuser material:** Methacrylate **material:** 

Structure finish: Matt white Diffuser finish: Opal