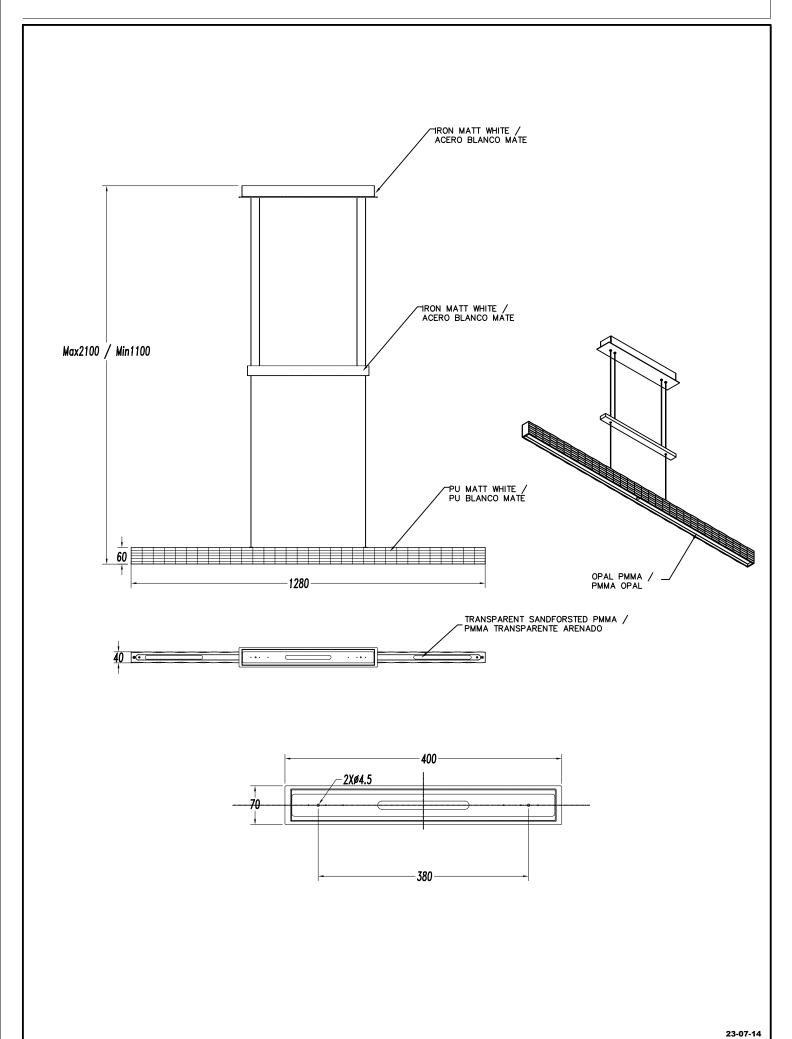

### **TECHNICAL CHARACTERISTICS**

| Type:                                   | Pendant                                                                                    |
|-----------------------------------------|--------------------------------------------------------------------------------------------|
| IP Protection degrees:                  | IP20                                                                                       |
| Light source 1:                         | 288 x LED Refond<br>27,5W (Down)<br>Warm White - 3000K<br>2640 Im <sup>(N)</sup><br>CRI 80 |
| Light source 2:                         | 120 x LED Refond<br>12.5W (Up)<br>Warm White - 3000K<br>1200 Im <sup>(N)</sup>             |
| Voltage / Frequency:                    | 100-240V/50-60Hz                                                                           |
| Warranty (Years):                       | 2                                                                                          |
| Option to extend the guarantee (Years): | 5                                                                                          |
| Units per box:                          | 1                                                                                          |
| Net Weight (Kg):                        | 5.225                                                                                      |
| EAN:                                    | 8435381414917                                                                              |

#### **MATERIALS / FINISHES**

**Structure** Polyurethane **Diffuser material:** Methacrylate **material:** 

Structure finish: Matt white Diffuser finish: Opal

### **GEAR**

Multi-voltage electronic gear included (100-240V / 50-60Hz) Dimming protocol: Touch dimmer

Lm(N): Nominal flow of light in actual working conditions. Its actual flow will depend on the environmental conditions and the efficiency of the optics and/or diffuser.