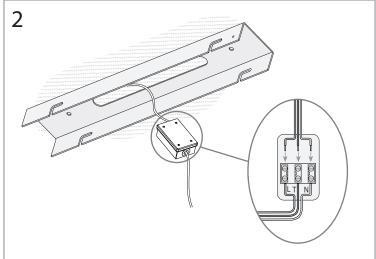

### **TECHNICAL CHARACTERISTICS**

| Type:                                   | Pendant                                                                                    |
|-----------------------------------------|--------------------------------------------------------------------------------------------|
| IP Protection degrees:                  | IP20                                                                                       |
| Light source 1:                         | 288 x LED Refond<br>27,5W (Down)<br>Warm White - 3000K<br>2640 Im <sup>(N)</sup><br>CRI 80 |
| Light source 2:                         | 120 x LED Refond<br>12.5W (Up)<br>Warm White - 3000K<br>1200 Im <sup>(N)</sup>             |
| Voltage / Frequency:                    | 100-240V/50-60Hz                                                                           |
| Warranty (Years):                       | 2                                                                                          |
| Option to extend the guarantee (Years): | 5                                                                                          |
| Units per box:                          | 1                                                                                          |
| Net Weight (Kg):                        | 5.225                                                                                      |
| EAN:                                    | 8435381414917                                                                              |

### **GEAR**

Multi-voltage electronic gear included (100-240V / 50-60Hz) Dimming protocol: Touch dimmer

Lm(N): Nominal flow of light in actual working conditions. Its actual flow will depend on the environmental conditions and the efficiency of the optics and/or diffuser.